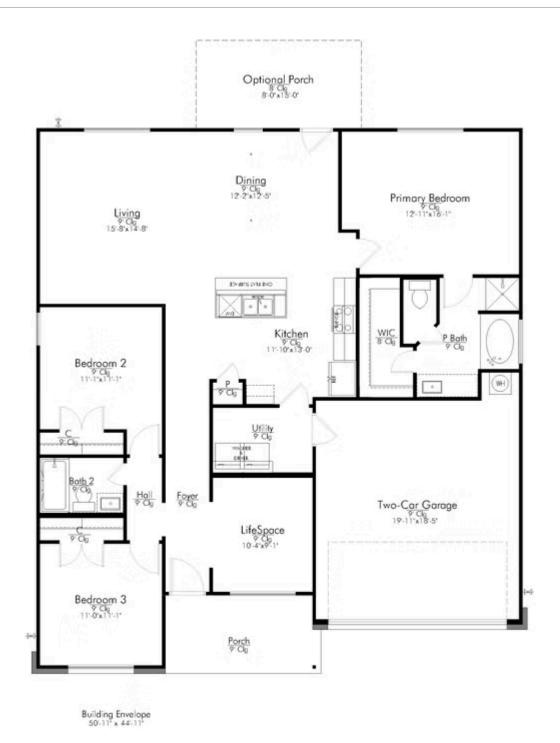

Some images shown may be from a previously built styledralt home or similar design. Actual options, colors, and selections may vary. Contact us for details!

Welcome to the 1601 by Stylecraft On Your Lot! This charming 3 bed, 2 bath home starts with a covered front porch and a welcoming foyer that opens to a versatile Life Space—ideal for a home office, craft room, or play area. The opportunities for this space are plentiful! Choose what works best for your lifestyle. The split floor plan ensures privacy, while the open common area is perfect for family gatherings. The kitchen features a central island and a utility room tucked behind it, with convenient access to the garage. The dining room opens to the backyard, making indoor-outdoor living a breeze. Experience comfort and flexibility with the 1601 by Stylecraft On Your Lot. Welcome home!