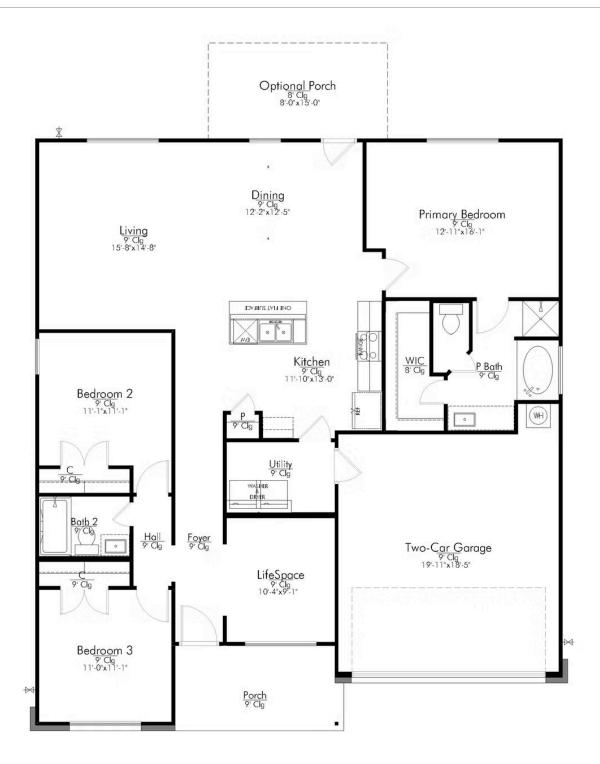

Some images shown may be from a previously built Stylecraft home of similar design. Actual options, colors, and selections may vary. Contact us for details!

Welcome to the 1601 by Stylecraft On Your Lot! This charming 3 bed, 2 bath home starts with a covered front porch and a welcoming foyer that opens to a versatile Life Space—ideal for a home office, craft room, or play area. The opportunities for this space are plentiful! Choose what works best for your lifestyle. The split floor plan ensures privacy, while the open common area is perfect for family gatherings. The kitchen features a central island and a utility room tucked behind it, with convenient access to the garage. The dining room opens to the backyard, making indoor-outdoor living a breeze. Experience comfort and flexibility with the 1601 by Stylecraft On Your Lot. Welcome home!

## The 1601 The Valley at Great Hills Community

Building Envelope 50'-11" x 44'-11"