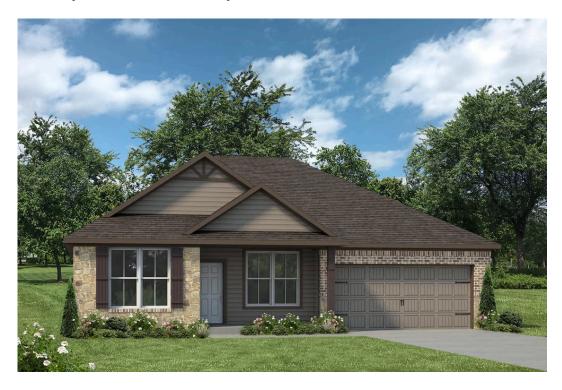

## The 1601

**The Valley at Great Hills Community** 

PRICE FROM:

\$280,900

1,601 Ft<sup>2</sup>

3 Bedrooms

2 Bathrooms

2 Car Garage

Some images shown may be from a previously built Stylecraft home of similar design. Actual options, colors, and selections may vary. Contact us for details!

Welcome to the 1601 by Stylecraft On Your Lot! This charming 3 bed, 2 bath home starts with a covered front porch and a welcoming foyer that opens to a versatile Life Space—ideal for a home office, craft room, or play area. The opportunities for this space are plentiful! Choose what works best for your lifestyle. The split floor plan ensures privacy, while the open common area is perfect for family gatherings. The kitchen features a central island and a utility room tucked behind it, with convenient access to the garage. The dining room opens to the backyard, making indoor-outdoor living a breeze. Experience comfort and flexibility with the 1601 by Stylecraft On Your Lot. Welcome home!