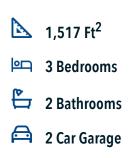

## **311** Appalachian Trail COPPERAS COVE, TX 76522

The Valley at Great Hills Community

A popular choice among families seeking large gathering spaces and ample storage, the 1514 offers luxury living with 3 bedrooms and 2 baths. This beautiful home features large secondary bedrooms with walk-in closets. Open living, dining and kitchen provides abundant space, without all of the cost. Picture yourself washing your dishes as you look out your window as your children play after dinner. The primary bedroom suite is fit for a king-sized bed, and features a large walk-in closet. Secondary bedrooms gleam with natural light and tall ceilings.