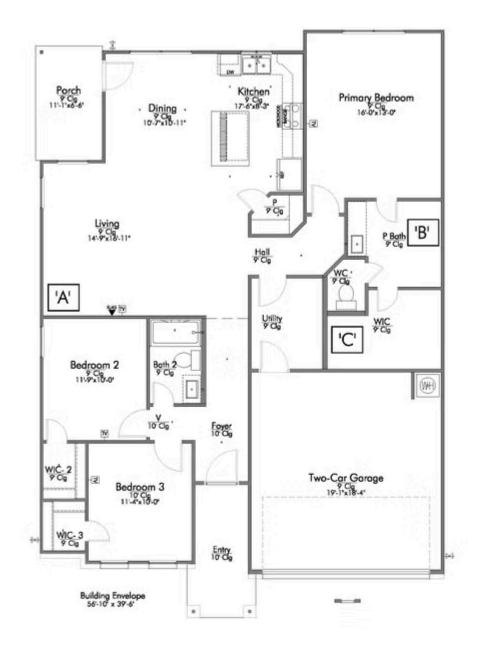

## 250 Wind Ridge Drive COPPERAS COVE, TX 76522

The Valley at Great Hills Community

PRICE:

\$284,900

1,517 Ft<sup>2</sup>

3 Bedrooms

2 Bathrooms

2 Car Garage

Some images shown may be from a previously built Stylecraft home of similar design. Actual options, colors, and selections may vary. Contact us for details!

A popular choice among families seeking large gathering spaces and ample storage, the 1514 offers luxury living with 3 bedrooms and 2 baths. This beautiful home features large secondary bedrooms with walk-in closets. Open living, dining and kitchen provides abundant space, without all of the cost. Picture yourself washing your dishes as you look out your window as your children play after dinner. The primary bedroom suite is fit for a king-sized bed, and features a large walk-in closet. Secondary bedrooms gleam with natural light and tall ceilings.

Additional Options Included: Painted Cabinets Throughout, a Head Knocker Cabinet to Both Bathrooms, a Decorative Tile Backsplash, an Upgraded Front Door, Integral Miniblinds in the Rear Door, Two Exterior Coach Lights, a Dual Primary Bathroom Vanity, and 2" PVC Blinds