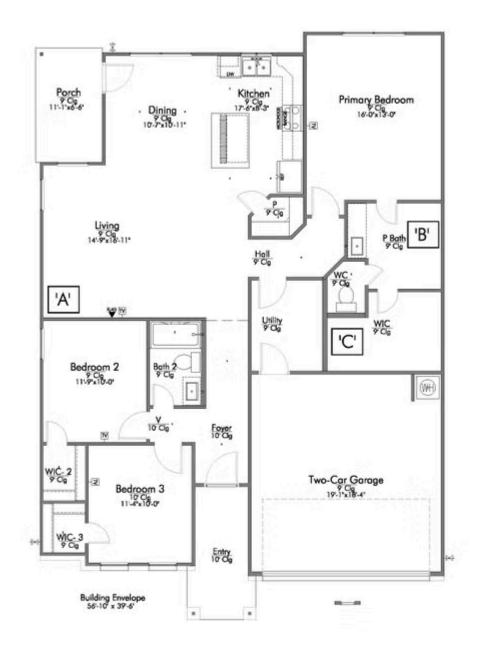

2 Car Garage

Some images shown may be from a previously built Stylecraft home of similar design. Actual options, colors, and selections may vary. Contact us for details!

A popular choice among families seeking large gathering spaces and ample storage, the 1514 offers luxury living with 3 bedrooms and 2 baths. This beautiful home features large secondary bedrooms with walk-in closets. Open living, dining and kitchen provides abundant space, without all of the cost. Picture yourself washing your dishes as you look out your window as your children play after dinner. The primary bedroom suite is fit for a king-sized bed, and features a large walk-in closet. Secondary bedrooms gleam with natural light and tall ceilings.