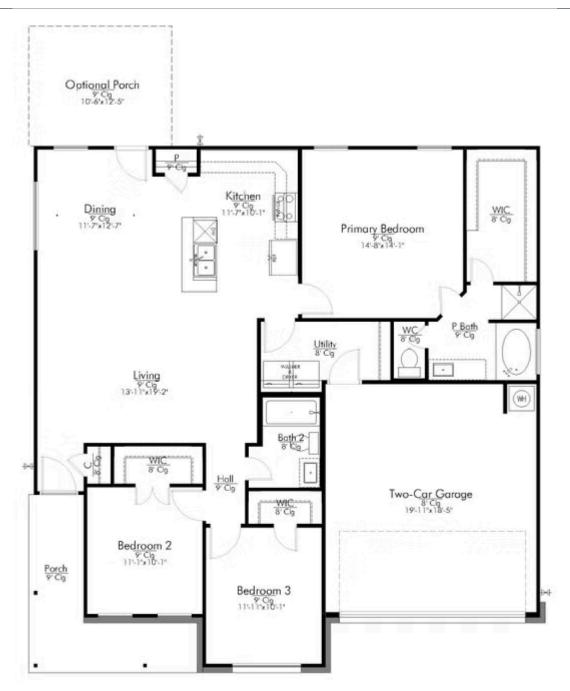

Some images shown may be from a previously built Stylecraft home of similar design. Actual options, colors, and selections may vary. Contact us for details!

Introducing The 1422 by Stylecraft On Your Lot, a beautifully designed 3 bed, 2 bath home with a split floor plan for optimal privacy. The open common space features a modern kitchen with an island that flows into the dining and living areas, perfect for family gatherings. Enjoy ample storage throughout, including walk-in closets in the secondary bedrooms, a welcoming entry closet, and a spacious pantry. The primary bedroom offers a peaceful retreat, while the secondary bedrooms share a well-appointed bath. Build The 1422 on your own land and customize it to fit your lifestyle. With various exterior designs and an extensive list of included features, Stylecraft On Your Lot ensures your new home is uniquely yours. Welcome to your dream home!

Additional options included: A head knocker cabinet in each bathroom, a decorative tile backsplash, integral miniblinds in the rear door, an upgraded front door, two exterior coach lights, a dual primary bathroom vanity, and a single basin kitchen sink

## 266 Wind Ridge Drive

COPPERAS COVE, TX 76522

Building Envelope 45'-9" x 44'-11"