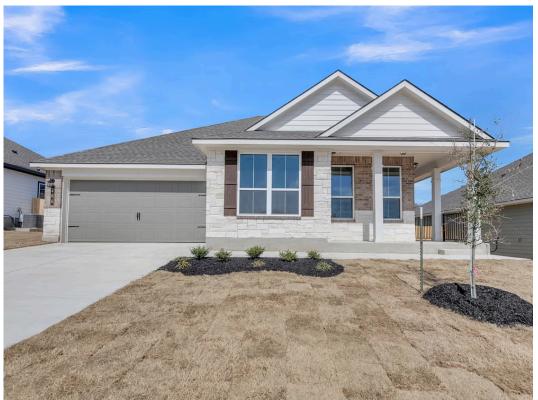

## 266 Wind Ridge Drive COPPERAS COVE, TX 76522

**The Valley at Great Hills Community** 

PRICE:

\$269,900

1,445 Ft<sup>2</sup>

□ 3 Bedrooms

2 Bathrooms

2 Car Garage

Some images shown may be from a previously built Stylecraft home of similar design. Actual options, colors, and selections may vary. Contact us for details!

Introducing The 1422 by Stylecraft On Your Lot, a beautifully designed 3 bed, 2 bath home with a split floor plan for optimal privacy. The open common space features a modern kitchen with an island that flows into the dining and living areas, perfect for family gatherings. Enjoy ample storage throughout, including walk-in closets in the secondary bedrooms, a welcoming entry closet, and a spacious pantry. The primary bedroom offers a peaceful retreat, while the secondary bedrooms share a well-appointed bath. Build The 1422 on your own land and customize it to fit your lifestyle. With various exterior designs and an extensive list of included features, Stylecraft On Your Lot ensures your new home is uniquely yours. Welcome to your dream home!