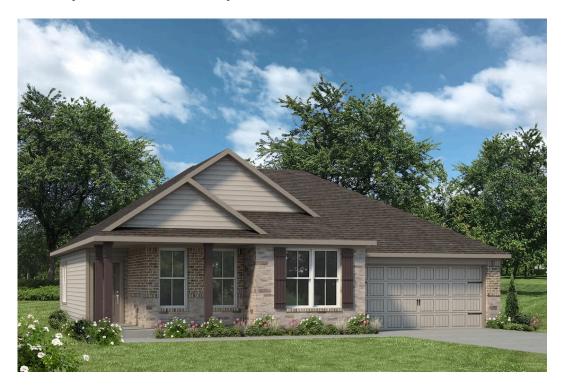

## The 1422

**The Valley at Great Hills Community** 

PRICE FROM:

\$267,900

1,445 Ft<sup>2</sup>

3 Bedrooms

2 Bathrooms

🔁 2 Car Garage

Some images shown may be from a previously built Stylecraft home of similar design. Actual options, colors, and selections may vary. Contact us for details!

Introducing The 1422 by Stylecraft On Your Lot, a beautifully designed 3 bed, 2 bath home with a split floor plan for optimal privacy. The open common space features a modern kitchen with an island that flows into the dining and living areas, perfect for family gatherings. Enjoy ample storage throughout, including walk-in closets in the secondary bedrooms, a welcoming entry closet, and a spacious pantry. The primary bedroom offers a peaceful retreat, while the secondary bedrooms share a well-appointed bath. Build The 1422 on your own land and customize it to fit your lifestyle. With various exterior designs and an extensive list of included features, Stylecraft On Your Lot ensures your new home is uniquely yours. Welcome to your dream home!