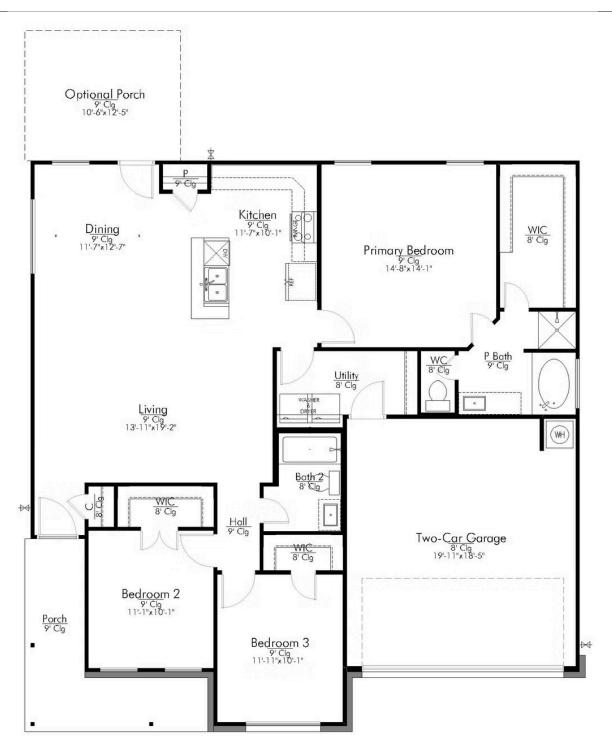

## The 1422 The Valley at Great Hills Community

Building Envelope 45'-9" x 44'-11"

In continuous effort by Stylecraft Builders to improve the quality of your home, we reserve the right to change features, prices, plans and specifications without notice. Floorplans and elevation renderings are artists' conceptiions only. Significant changes may be made during or after the construction of the model homes. Stylecraft Builders reserves the right to modify, relocate or eliminate any or all of the features, specifications, plan utilities, design or shape thereof, all without notice or obligations to any purchaser. Price range reflects base price only. Location premiums will be charged for certain locations and are not included in the base price of the home. Additional association fees may apply. Other fees may also apply. Amenities are proposed and planned or may be under construction. All square footages are approximate square footages of the total livable space. Water heater location deemed per city municipality code. Please see your onsite sales associate for additional information and more details. © 2022 Stylecraft Builders.