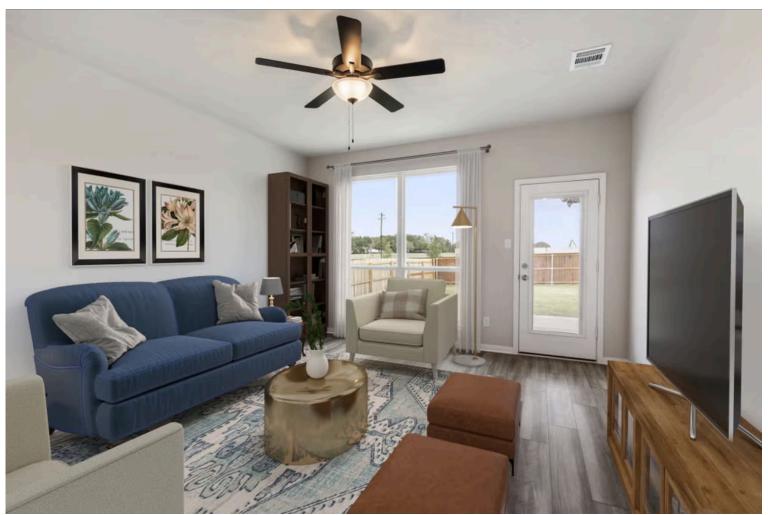

## Some images shown may be from a previously built Stylecraft home of similar design. Actual options, colors, and selections may vary. Contact us for details!

This charming 3 bedroom, 2 bath home is spacious with a versatile design! Featuring a foyer and galley way entrance, this home feels elegant and special immediately upon your entrance. Some of our favorite things about this floor plan are its large primary bedroom, which includes a massive closet, and enough space for a sitting area in front of the window beaming with natural light. This home is great for entertaining, with so much counter space and its separate formal dining room that flows seamlessly into the kitchen.