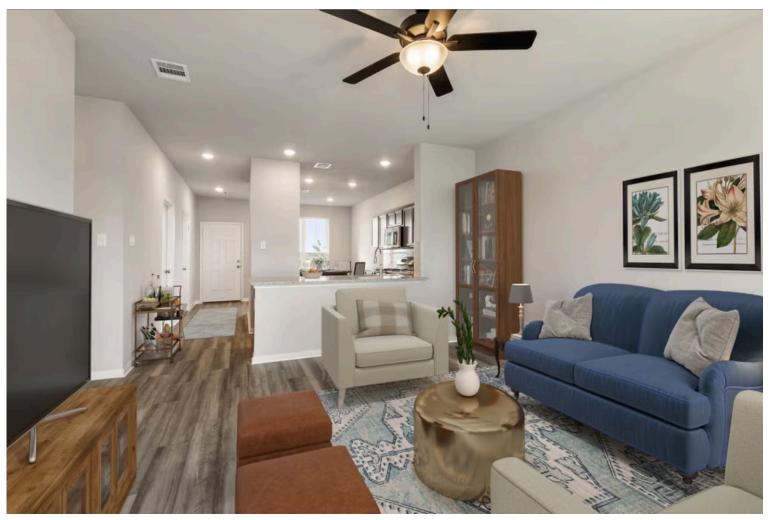

## Some images shown may be from a previously built Stylecraft home of similar design. Actual options, colors, and selections may vary. Contact us for details!

This charming 3 bedroom, 2 bath home is spacious with a versatile design! Featuring a foyer and galley way entrance, this home feels elegant and special immediately upon your entrance. Some of our favorite things about this floor plan are its large primary bedroom, which includes a massive closet, and enough space for a sitting area in front of the window beaming with natural light. This home is great for entertaining, with so much counter space and its separate formal dining room that flows seamlessly into the kitchen.