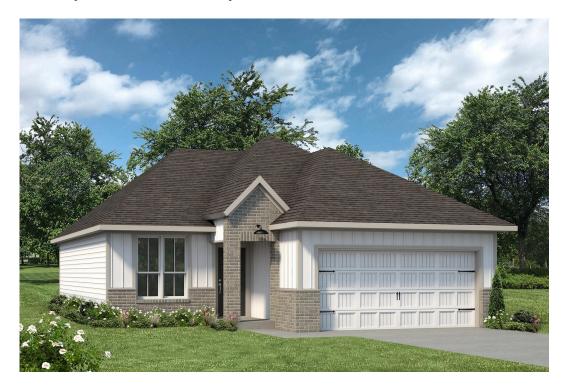

## 401 Appalachian Trail COPPERAS COVE, TX 76522

**The Valley at Great Hills Community** 

1,354 Ft<sup>2</sup>

º□ 3 Bedrooms

2 Bathrooms

2 Car Garage

## Some images shown may be from a previously built Stylecraft home of similar design. Actual options, colors, and selections may vary. Contact us for details!

This charming 3 bedroom, 2 bath home is spacious with a versatile design! Featuring a foyer and galley way entrance, this home feels elegant and special immediately upon your entrance. Some of our favorite things about this floor plan are its large primary bedroom, which includes a massive closet, and enough space for a sitting area in front of the window beaming with natural light. This home is great for entertaining, with so much counter space and its separate formal dining room that flows seamlessly into the kitchen.