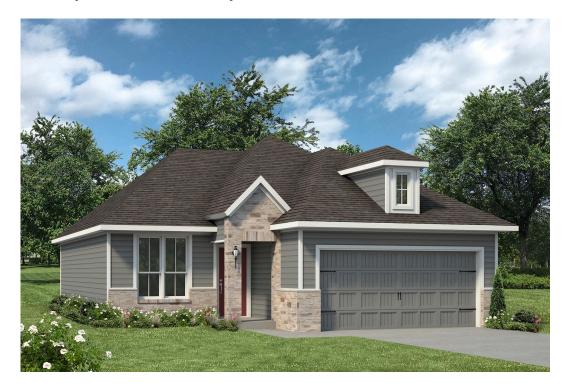

### The 1363

#### **The Valley at Great Hills Community**

PRICE FROM:

\$263,900

1,354 - 1400

3 Bedrooms

2 Bathrooms

2 Car Garage

Some images shown may be from a previously built Stylecraft home of similar design. Actual options, colors, and selections may vary. Contact us for details!

This charming 3 bedroom, 2 bath home is spacious with a versatile design! Featuring a foyer and galley way entrance, this home feels elegant and special immediately upon your entrance. Some of our favorite things about this floor plan are its large primary bedroom, which includes a massive closet, and enough space for a sitting area in front of the window beaming with natural light. This home is great for entertaining, with so much counter space and its separate formal dining room that flows seamlessly into the kitchen.