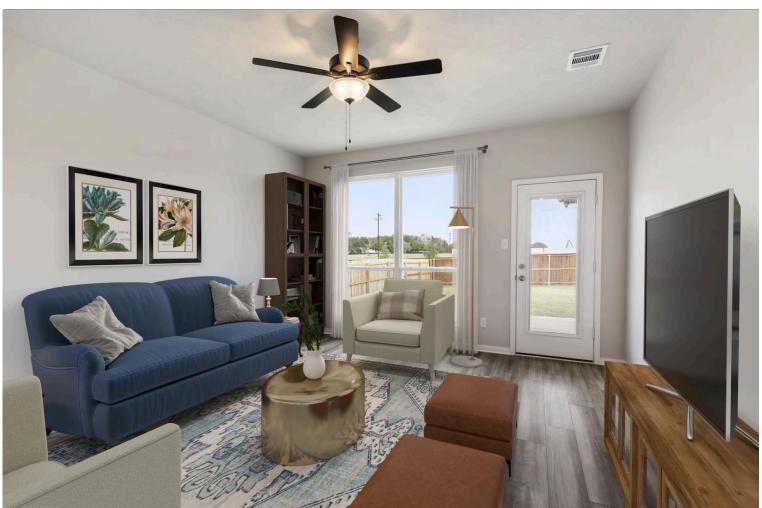

This charming 3 bedroom, 2 bath home is spacious with a versatile design! Featuring a foyer and galley way entrance, this home feels elegant and special immediately upon your entrance. Some of our favorite things about this floor plan are its large primary bedroom, which includes a massive closet, and enough space for a sitting area in front of the window beaming with natural light. This home is great for entertaining, with so much counter space and its separate formal dining room that flows seamlessly into the kitchen.