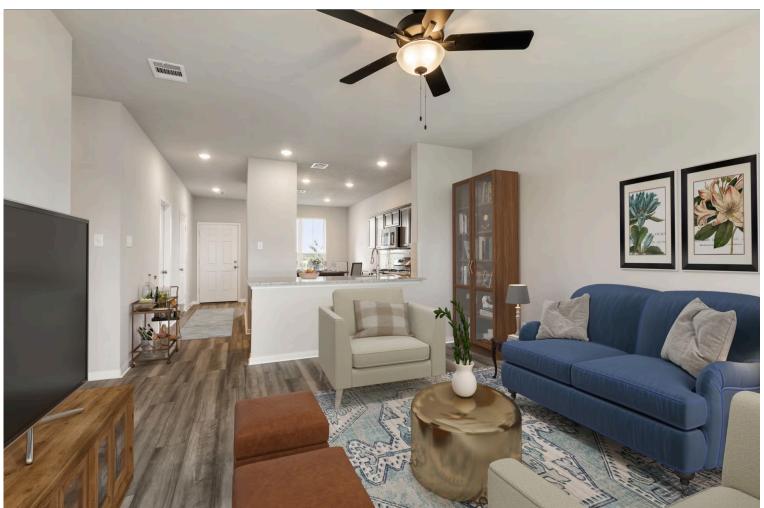

This charming 3 bedroom, 2 bath home is spacious with a versatile design! Featuring a foyer and galley way entrance, this home feels elegant and special immediately upon your entrance. Some of our favorite things about this floor plan are its large primary bedroom, which includes a massive closet, and enough space for a sitting area in front of the window beaming with natural light. This home is great for entertaining, with so much counter space and its separate formal dining room that flows seamlessly into the kitchen.