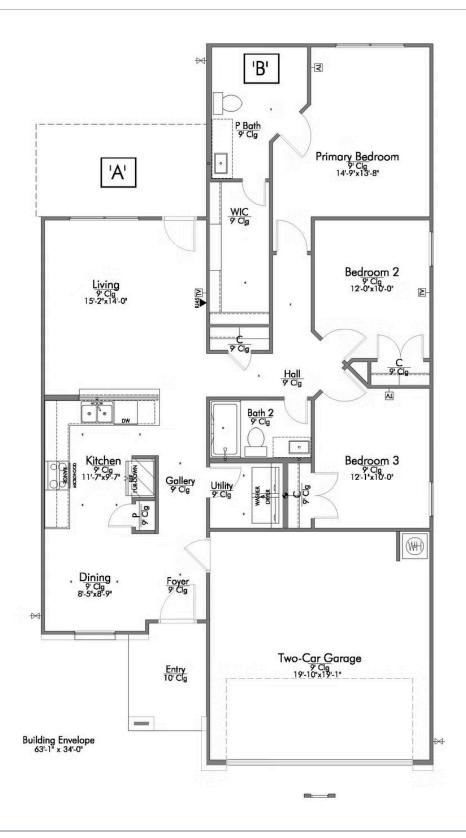

This charming 3 bedroom, 2 bath home is spacious with a versatile design! Featuring a foyer and galley way entrance, this home feels elegant and special immediately upon your entrance. Some of our favorite things about this floor plan are its large primary bedroom, which includes a massive closet, and enough space for a sitting area in front of the window beaming with natural light. This home is great for entertaining, with so much counter space and its separate formal dining room that flows seamlessly into the kitchen.