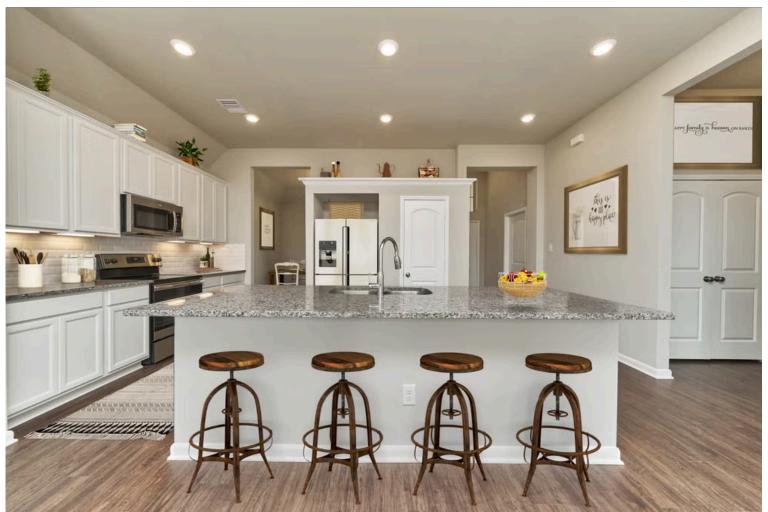

2 Car Garage

Some images shown may be from a previously built Stylecraft home of similar design. Actual options, colors, and selections may vary. Contact us for details!

Sleek, modern, spacious, and full of charm. The large kitchen granite-topped island opens up to your living room to provide a cozy flow throughout the home. Your dining room features the most charming front window you'll ever see, which is accented by your gorgeous front elevation. Featuring large walk-in closets, luxury flooring, and volume ceilings – the Blakely certainly delivers when it comes to affordable luxury.

Additional features added: Head knocker cabinet in secondary bathroom, stainless steel appliances, under cabinet lights in kitchen