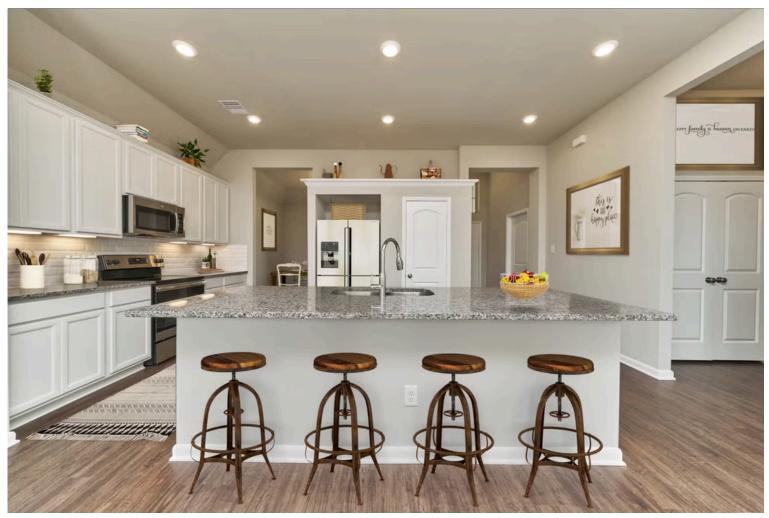

## Some images shown may be from a previously built Stylecraft home of similar design. Actual options, colors, and selections may vary. Contact us for details!

Sleek, modern, spacious, and full of charm. The large kitchen granite-topped island opens up to your living room to provide a cozy flow throughout the home. Your dining room features the most charming front window you'll ever see, which is accented by your gorgeous front elevation. Featuring large walk-in closets, luxury flooring, and volume ceilings – the Blakely certainly delivers when it comes to affordable luxury.

Additional options included: An additional cabinet in the primary bathroom, stainless steel appliances, a decorative tile backsplash,