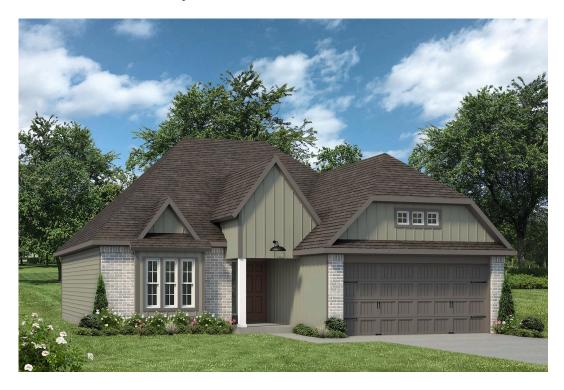

## 1544 Dryden Avenue copperas cove, TX 76522

**Heartwood Park Community** 

1,620 Ft<sup>2</sup>

3 Bedrooms

2 Bathrooms

2 Car Garage

## Some images shown may be from a previously built Stylecraft home of similar design. Actual options, colors, and selections may vary. Contact us for details!

Sleek, modern, spacious, and full of charm. The large kitchen granite-topped island opens up to your living room to provide a cozy flow throughout the home. Your dining room features the most charming front window you'll ever see, which is accented by your gorgeous front elevation. Featuring large walk-in closets, luxury flooring, and volume ceilings – the Blakely certainly delivers when it comes to affordable luxury.