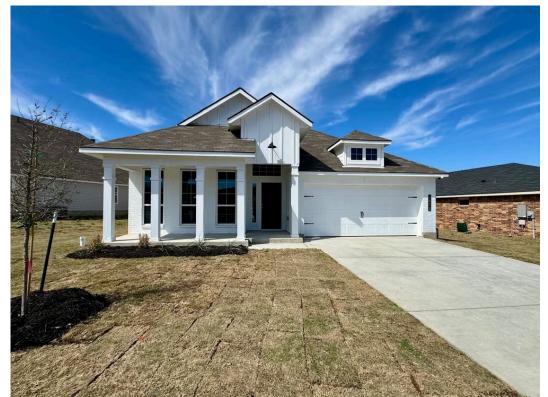

## 1472 Dryden Avenue copperas cove, TX 76522

**Heartwood Park Community** 

PRICE:

<del>\$310,400</del>

\$None

1.841 Ft<sup>2</sup>

3 Bedrooms

2 Bathrooms

2 Car Garage

Some images shown may be from a previously built Stylecraft home of similar design. Actual options, colors, and selections may vary. Contact us for details!

Stylecraft presents Sloane. The moment your eyes catch the sleek exterior, you're captivated by its details. Interior features include dual living areas to use as you choose, a large kitchen with granite-topped island that is open through the dining and living room, stunning windows flowing with natural light, an optional study alcove, and a spacious primary suite. Stylecraft's selections round out everything that make this floor plan so special.