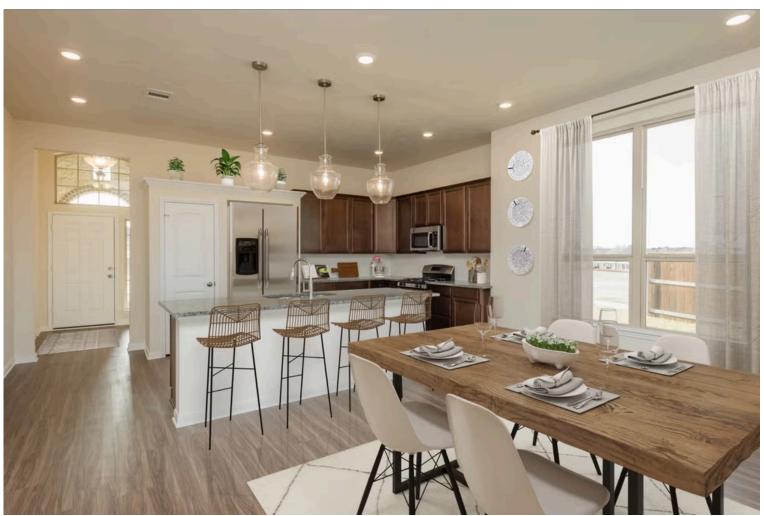

2 Car Garage

Some images shown may be from a previously built Stylecraft home of similar design. Actual options, colors, and selections may vary. Contact us for details!

Stylecraft presents Sloane. The moment your eyes catch the sleek exterior, you're captivated by its details. Interior features include dual living areas to use as you choose, a large kitchen with granite-topped island that is open through the dining and living room, stunning windows flowing with natural light, an optional study alcove, and a spacious primary suite. Stylecraft's selections round out everything that make this floor plan so special.

Additional antions included: Stainlass steel appliances, pendant lights in the kitchen, under cabinet lighting, integral mini blinds at