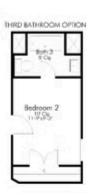

ual options, colors, and selections may vary. Contact us for details!

Walk into perfection in this sleek and spacious floor plan! With a formal study, open kitchen layout, formal dining area, and living room that flow together seamlessly, this floor plan is sure to please all! Our favorite feature is a little surprise that's on the second story of the home that you'll just have to see for yourself.

Additional options included: Stainless steel appliances, pendant lighting, exterior lighting, integral blinds in rear door, upgraded decorative tile backsplash, upgraded granite throughout, painted cabinets throughout, and 42" cabinets.











COPPERAS COVE, TX 76522



## 2516 1ST FLOOR PLAN











COPPERAS COVE, TX 76522











COPPERAS COVE, TX 76522



# 2516 2ND FLOOR PLAN











COPPERAS COVE, TX 76522