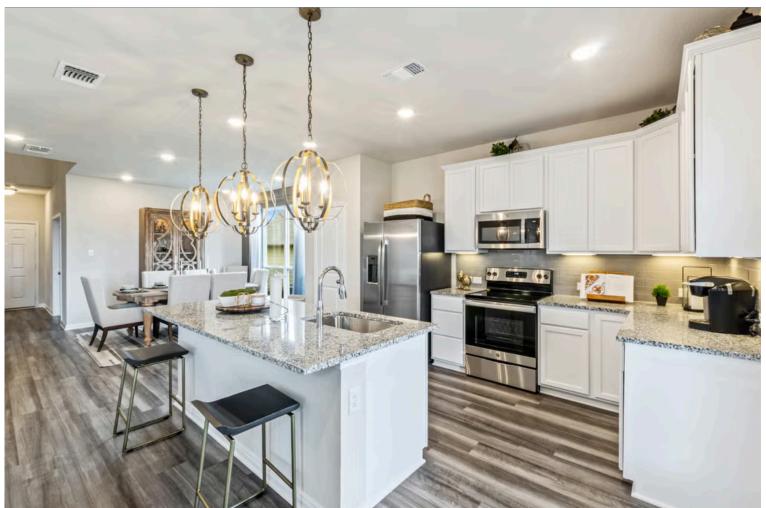

Walk into perfection in this sleek and spacious floor plan! With a formal study, open kitchen layout, formal dining area, and living room that flow together seamlessly, this floor plan is sure to please all! Our favorite feature is a little surprise that's on the second story of the home that you'll just have to see for yourself.

Additional options included: Stainless steel appliances, pendant lighting, exterior lighting, integral blinds in rear door, upgraded decorative tile backsplash, upgraded granite throughout, painted cabinets throughout, and 42" cabinets.