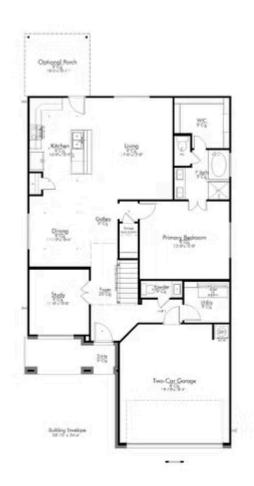

r Garage

Some images shown may be from a previously built Stylecraft home of similar design. Actual options, colors, and selections may vary. Contact us for details!

Walk into perfection in this sleek and spacious floor plan! With a formal study, open kitchen layout, formal dining area, and living room that flow together seamlessly, this floor plan is sure to please all! Our favorite feature is a little surprise that's on the second story of the home that you'll just have to see for yourself.

Additional options included: Stainless steel appliances, pendant lighting, exterior lighting, integral blinds in rear door, upgraded decorative tile backsplash, upgraded granite throughout, painted cabinets throughout, and 42" cabinets.











COPPERAS COVE, TX 76522



## 2516 1ST FLOOR PLAN











COPPERAS COVE, TX 76522











COPPERAS COVE, TX 76522



# 2516 2ND FLOOR PLAN











COPPERAS COVE, TX 76522