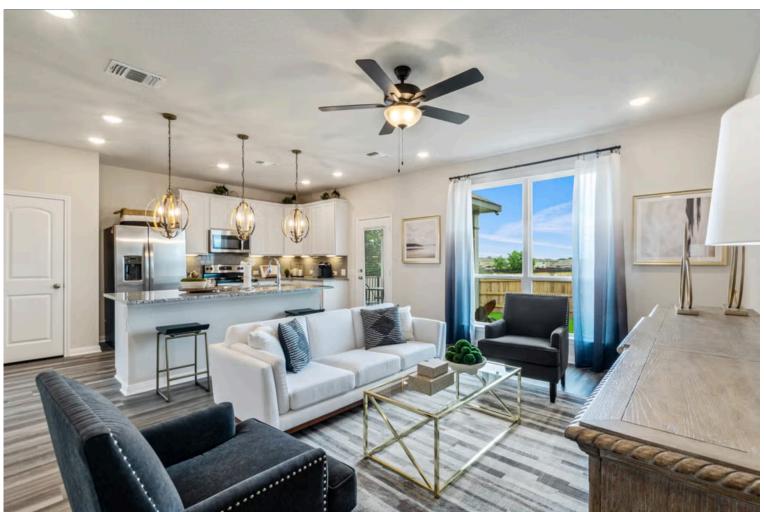

Walk into perfection in this sleek and spacious floor plan! With a formal study, open kitchen layout, formal dining area, and living room that flow together seamlessly, this floor plan is sure to please all! Our favorite feature is a little surprise that's on the second story of the home that you'll just have to see for yourself.

Additional options included: Stainless steel appliances, pendant lighting, exterior lighting, integral blinds in rear door, upgraded decorative tile backsplash, upgraded granite throughout, painted cabinets throughout, and 42" cabinets.