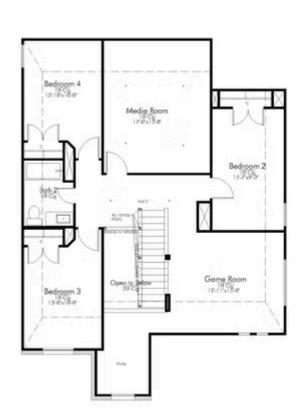

ctual options, colors, and selections may vary. Contact us for details!

Walk into perfection in this sleek and spacious floor plan! With a formal study, open kitchen layout, formal dining area, and living room that flow together seamlessly, this floor plan is sure to please all! Our favorite feature is a little surprise that's on the second story of the home that you'll just have to see for yourself.

Additional options included: Stainless steel appliances, pendant lighting, exterior lighting, integral blinds in rear door, upgraded decorative tile backsplash, upgraded granite throughout, painted cabinets throughout, and 42" cabinets.











COPPERAS COVE, TX 76522



## 2516 1ST FLOOR PLAN











COPPERAS COVE, TX 76522











COPPERAS COVE, TX 76522



# 2516 2ND FLOOR PLAN











COPPERAS COVE, TX 76522