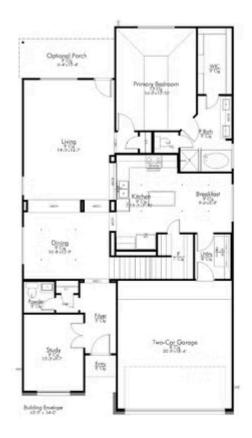

#### FIRST FLOOR PLAN

COPPERAS COVE, TX 76522

# Some images shown may be from a previously built Stylecraft home of similar design. Actual options, colors, and selections may vary. Contact us for details!

This floor plan is one of our favorites because of the way the layout perfectly combines functionality and style! With 4 bedrooms and 3.5 baths, this home is inviting and endearing, while still remaining elegant. We think you will love the way the kitchen looks out into the dining room and living room, how inviting the primary bedroom is with its vaulted ceilings, and how spacious each closet in the home is. The utility room acts as a traditional mudroom, connecting the kitchen to the garage. In the kitchen you'll find one of the largest pantries in our portfolio – with plenty of built-in storage to feed everyone in your family. Upstairs you'll find 3 additional bedrooms, a large game room that can be converted into a 5th bedroom, and 2 additional full baths.