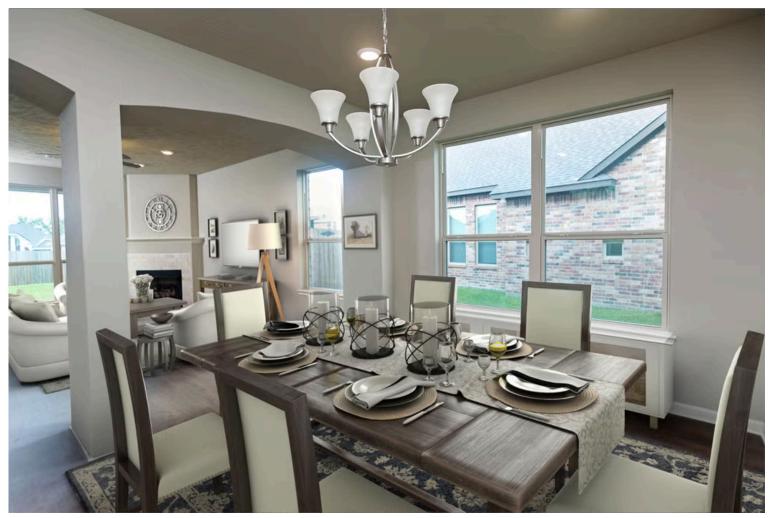

# Some images shown may be from a previously built Stylecraft home of similar design. Actual options, colors, and selections may vary. Contact us for details!

This floor plan is one of our favorites because of the way the layout perfectly combines functionality and style! With 4 bedrooms and 3.5 baths, this home is inviting and endearing, while still remaining elegant. We think you will love the way the kitchen looks out into the dining room and living room, how inviting the primary bedroom is with its vaulted ceilings, and how spacious each closet in the home is. The utility room acts as a traditional mudroom, connecting the kitchen to the garage. In the kitchen you'll find one of the largest pantries in our portfolio – with plenty of built-in storage to feed everyone in your family. Upstairs you'll find 3 additional bedrooms, a large game room that can be converted into a 5th bedroom, and 2 additional full baths.