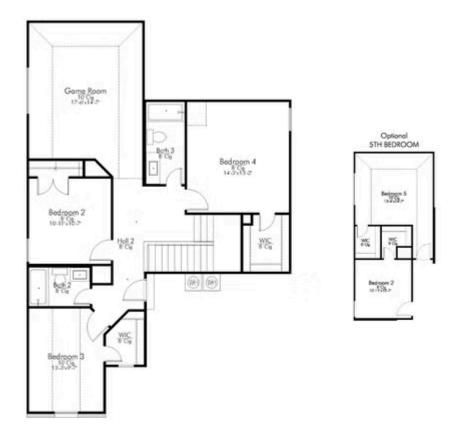

#### SECOND FLOOR PLAN

COPPERAS COVE, TX 76522

# Some images shown may be from a previously built Stylecraft home of similar design. Actual options, colors, and selections may vary. Contact us for details!

This floor plan is one of our favorites because of the way the layout perfectly combines functionality and style! With 4 bedrooms and 3.5 baths, this home is inviting and endearing, while still remaining elegant. We think you will love the way the kitchen looks out into the dining room and living room, how inviting the primary bedroom is with its vaulted ceilings, and how spacious each closet in the home is. The utility room acts as a traditional mudroom, connecting the kitchen to the garage. In the kitchen you'll find one of the largest pantries in our portfolio – with plenty of built-in storage to feed everyone in your family. Upstairs you'll find 3 additional bedrooms, a large game room that can be converted into a 5th bedroom, and 2 additional full baths.