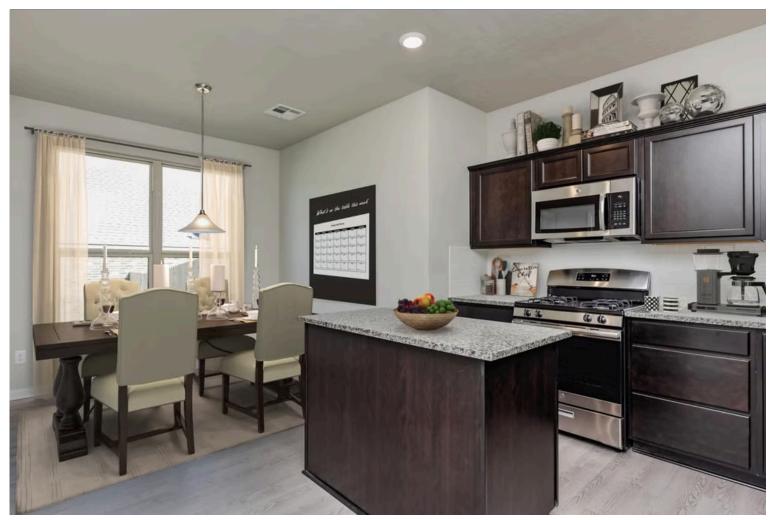

# Some images shown may be from a previously built Stylecraft home of similar design. Actual options, colors, and selections may vary. Contact us for details!

This floor plan is one of our favorites because of the way the layout perfectly combines functionality and style! With 4 bedrooms and 3.5 baths, this home is inviting and endearing, while still remaining elegant. We think you will love the way the kitchen looks out into the dining room and living room, how inviting the primary bedroom is with its vaulted ceilings, and how spacious each closet in the home is. The utility room acts as a traditional mudroom, connecting the kitchen to the garage. In the kitchen you'll find one of the largest pantries in our portfolio – with plenty of built-in storage to feed everyone in your family. Upstairs you'll find 3 additional bedrooms, a large game room that can be converted into a 5th bedroom, and 2 additional full baths.