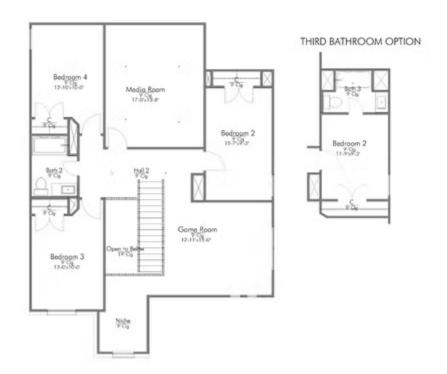

2.5 Bathrooms

2 Car Garage

Some images shown may be from a previously built Stylecraft home of similar design. Actual options, colors, and selections may vary. Contact us for details!

New and improved! Walk into perfection in this spacious, welcoming floor plan! With a formal study, new open kitchen layout, formal dining area, and living room that flow together seamlessly, this floor plan is sure to please those looking for the ideal family home! The 2516 offers a large media room for kids and adults alike. Our favorite feature is a little surprise that's on the second story of the home that you'll just have to see for yourself.







# S-2516 The Lakes at Crockett Martin Community



### 1ST FLOOR PLAN











# S-2516 The Lakes at Crockett Martin Community



### 2ND FLOOR PLAN