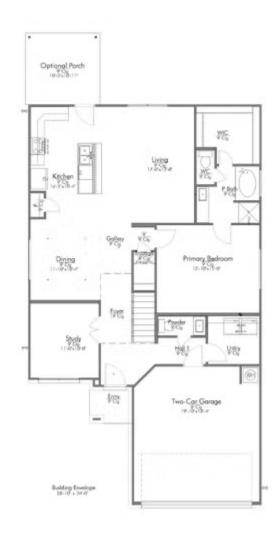

t Martin Community**



PRICE FROM:

\$302,900

2,601 Ft<sup>2</sup>

4 Bedrooms

2.5 Bathrooms

2 Car Garage

Some images shown may be from a previously built Stylecraft home of similar design. Actual options, colors, and selections may vary. Contact us for details!

New and improved! Walk into perfection in this spacious, welcoming floor plan! With a formal study, new open kitchen layout, formal dining area, and living room that flow together seamlessly, this floor plan is sure to please those looking for the ideal family home! The 2516 offers a large media room for kids and adults alike. Our favorite feature is a little surprise that's on the second story of the home that you'll just have to see for yourself.







# S-2516 The Lakes at Crockett Martin Community



### 1ST FLOOR PLAN











# S-2516 The Lakes at Crockett Martin Community



### 2ND FLOOR PLAN