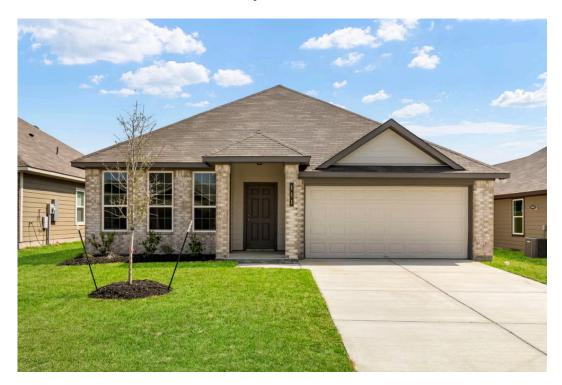

## 397 Shoreview Drive CONROE, TX 77303

**The Lakes at Crockett Martin Community** 

1,825 Ft<sup>2</sup>

3 Bedrooms

2 Bathrooms

🔁 2 Car Garage

If charm and elegance are what you're looking for – Welcome home! A favorite of many, the 1818 has several features that make it stand out from the rest. From the moment you see the exterior, you're captivated. Interior features include dual living areas to use as you choose, a large kitchen with granite-topped island that is open through the dining and living room, stunning windows flowing with natural light, an optional study alcove, and a spacious primary suite.

Additional options included: Stainless steel appliances, additional LED recessed lighting, a dual primary bathroom vanity, a single basin kitchen sink, a decorative tile backsplash, and upgraded countertops throughout