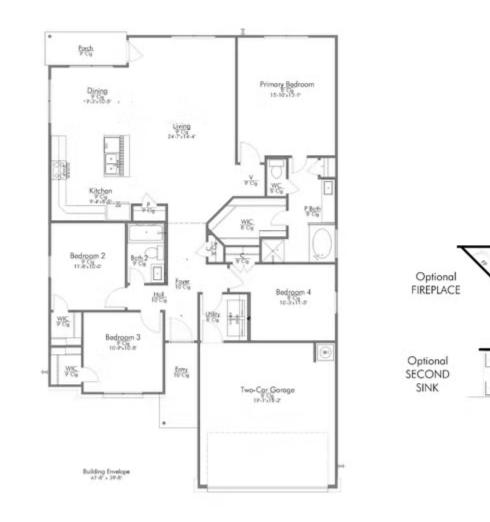

## Some images shown may be from a previously built Stylecraft home of similar design. Actual options, colors, and selections may vary. Contact us for details!

This four-bedroom, two bath home is a great option for those looking for more bedrooms without a second story! You won't believe your eyes as you walk into the great space that is the open concept living room, dining room, and kitchen. With all of its wonderful features, to include walk-in closets, granite countertops, and corner kitchen with island, you are sure to love this home!