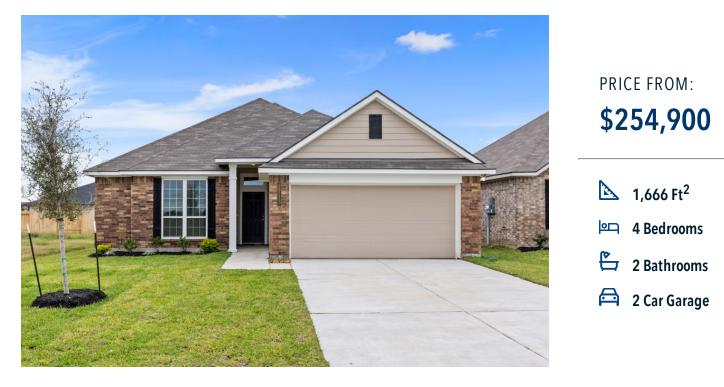

## S-1651 The Lakes at Crockett Martin Community

## Some images shown may be from a previously built Stylecraft home of similar design. Actual options, colors, and selections may vary. Contact us for details!

This four-bedroom, two bath home is a great option for those looking for more bedrooms without a second story! You won't believe your eyes as you walk into the great space that is the open concept living room, dining room, and kitchen. With all of its wonderful features, to include walk-in closets, granite countertops, and corner kitchen with island, you are sure to love this home!