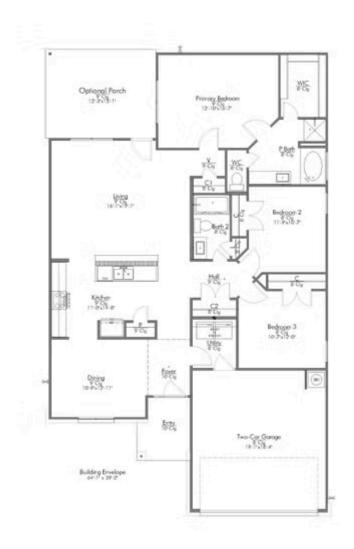

2 Car Garage

Some images shown may be from a previously built Stylecraft home of similar design. Actual options, colors, and selections may vary. Contact us for details!

This charming 3 bedroom, 2 bath home is known for its intelligent use of space and now features an even more open living area. The large kitchen granite-topped island opens up to your living room to provide a cozy flow throughout the home. Your dining room features the most charming front window you'll ever see, which is accented by a gorgeous front elevation. Featuring large walk-in closets, luxury flooring, and volume ceilings – the 1613 certainly delivers when it comes to affordable luxury.

Upgraded options included: Stainless steel appliances, a decorative tile backsplash, integral miniblinds in the rear door, a dual primary