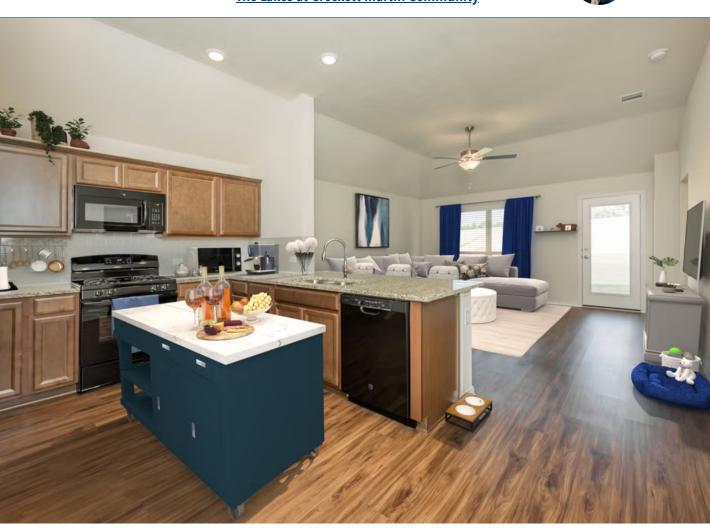

## Some images shown may be from a previously built Stylecraft home of similar design. Actual options, colors, and selections may vary. Contact us for details!

Upon entering this exceptional floor plan, immediately greeted with a formal dining room. Walking into the open-concept kitchen and living room, you'll be stunned by the amount of space you have to gather. This three bedroom, two bath home has perfectly placed windows in the living room, primary bedroom, and dining room, crafting a home that is filled with natural light and charm. Granite countertops throughout and a large walk-in primary closet top it all off and make this home exceptional.