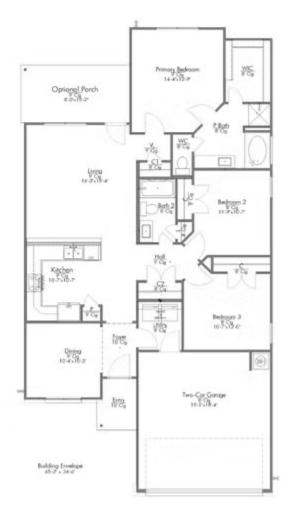

## Some images shown may be from a previously built Stylecraft home of similar design. Actual options, colors, and selections may vary. Contact us for details!

Upon entering this exceptional floor plan, immediately greeted with a formal dining room. Walking into the open-concept kitchen and living room, you'll be stunned by the amount of space you have to gather. This three bedroom, two bath home has perfectly placed windows in the living room, primary bedroom, and dining room, crafting a home that is filled with natural light and charm. Granite countertops throughout and a large walk-in primary closet top it all off and make this home exceptional.