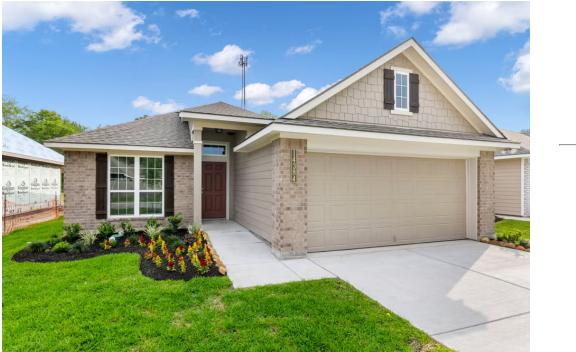

S-1443
The Lakes at Crockett Martin Community

PRICE FROM: **\$242,900** 

## Some images shown may be from a previously built Stylecraft home of similar design. Actual options, colors, and selections may vary. Contact us for details!

Upon entering this exceptional floor plan, immediately greeted with a formal dining room. Walking into the open-concept kitchen and living room, you'll be stunned by the amount of space you have to gather. This three bedroom, two bath home has perfectly placed windows in the living room, primary bedroom, and dining room, crafting a home that is filled with natural light and charm. Granite countertops throughout and a large walk-in primary closet top it all off and make this home exceptional.