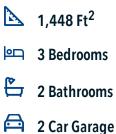

S-1443
The Lakes at Crockett Martin Community



PRICE FROM: **\$242,900** 



## Some images shown may be from a previously built Stylecraft home of similar design. Actual options, colors, and selections may vary. Contact us for details!

Upon entering this exceptional floor plan, immediately greeted with a formal dining room. Walking into the open-concept kitchen and living room, you'll be stunned by the amount of space you have to gather. This three bedroom, two bath home has perfectly placed windows in the living room, primary bedroom, and dining room, crafting a home that is filled with natural light and charm. Granite countertops throughout and a large walk-in primary closet top it all off and make this home exceptional.





S-1443 The Lakes at Crockett Martin Community







In continuous effort by Stylecraft Builders to improve the quality of your home, w