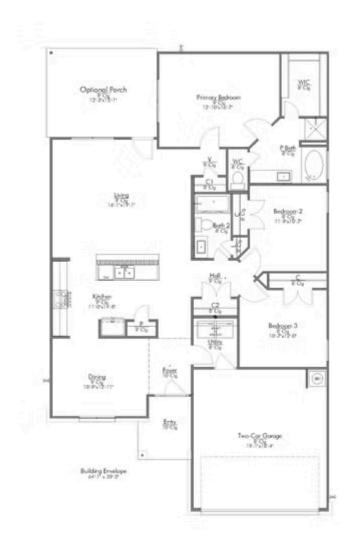

🗀 2 Car Garage

Some images shown may be from a previously built Stylecraft home of similar design. Actual options, colors, and selections may vary. Contact us for details!

This charming 3 bedroom, 2 bath home is known for its intelligent use of space and now features an even more open living area. The large kitchen granite-topped island opens up to your living room to provide a cozy flow throughout the home. Your dining room features the most charming front window you'll ever see, which is accented by a gorgeous front elevation. Featuring large walk-in closets, luxury flooring, and volume ceilings – the 1613 certainly delivers when it comes to affordable luxury.

Upgraded options included: Stainless steel appliances, a decorative tile backsplash, integral miniblinds in the rear door, a dual primary