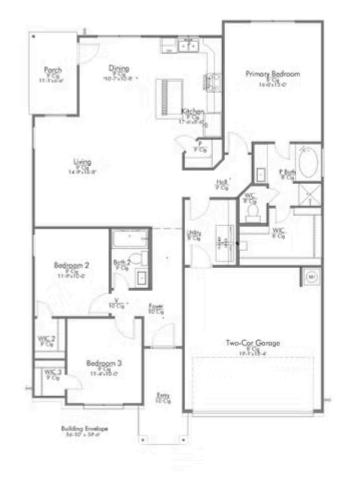

2 Car Garage

Some images shown may be from a previously built Stylecraft home of similar design. Actual options, colors, and selections may vary. Contact us for details!

A popular choice among families seeking large gathering spaces and ample storage, the 1514 offers luxury living with 3 bedrooms and 2 baths. This beautiful home features large secondary bedrooms with walk-in closets. Open living, dining and kitchen provides abundant space, without all of the cost. Picture yourself washing your dishes as you look out your window as your children play after dinner. The primary bedroom suite is fit for a king-sized bed, and features a large walk-in closet.

Additional options included: Stainless steel appliances, additional LED recessed lighting, a decorative tile backsplash, a dual primary