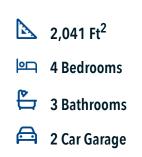

## Some images shown may be from a previously built Stylecraft home of similar design. Actual options, colors, and selections may vary. Contact us for details!

This 4 bedroom, 2-3 bath home is exactly what you've been looking for. It's the perfect home for a multi-generational family, those looking for a private space for guests, or added privacy for one of your children. With walk-in closets in every bedroom and dual walk-in closets in the primary, you won't run out of storage space. Walk into your open concept living area, where you'll have more than enough room to cuddle up or host all of your friends and family.