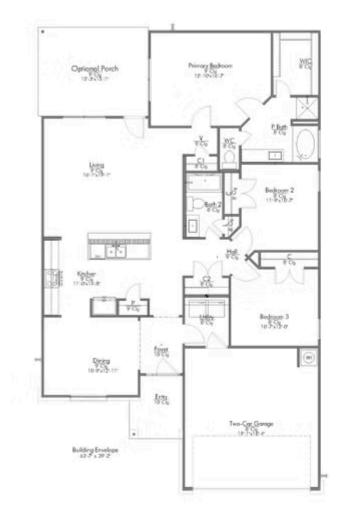

## 322 Shoreview Drive CONROE, TX 77303

**The Lakes at Crockett Martin Community** 

1,620 Ft<sup>2</sup>

3 Bedrooms

2 Bathrooms

2 Car Garage

Some images shown may be from a previously built Stylecraft home of similar design. Actual options, colors, and selections may vary. Contact us for details!

This charming 3 bedroom, 2 bath home is known for its intelligent use of space and now features an even more open living area. The large kitchen granite-topped island opens up to your living room to provide a cozy flow throughout the home. Your dining room features the most charming front window you'll ever see, which is accented by a gorgeous front elevation. Featuring large walk-in closets, luxury flooring, and volume ceilings – the 1613 certainly delivers when it comes to affordable luxury.