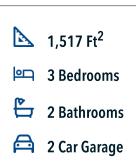

## Some images shown may be from a previously built Stylecraft home of similar design. Actual options, colors, and selections may vary. Contact us for details!

A popular choice among families seeking large gathering spaces and ample storage, the 1514 offers luxury living with 3 bedrooms and 2 baths. This beautiful home features large secondary bedrooms with walk-in closets. Open living, dining and kitchen provides abundant space, without all of the cost. Picture yourself washing your dishes as you look out your window as your children play after dinner. The primary bedroom suite is fit for a king-sized bed, and features a large walk-in closet.