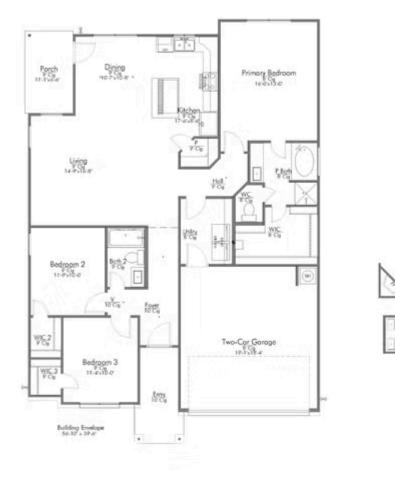

## Some images shown may be from a previously built Stylecraft home of similar design. Actual options, colors, and selections may vary. Contact us for details!

A popular choice among families seeking large gathering spaces and ample storage, the 1514 offers luxury living with 3 bedrooms and 2 baths. This beautiful home features large secondary bedrooms with walk-in closets. Open living, dining and kitchen provides abundant space, without all of the cost. Picture yourself washing your dishes as you look out your window as your children play after dinner. The primary bedroom suite is fit for a king-sized bed, and features a large walk-in closet.

Optional features included: stainless steel appliances, quartz countertops, dual primary vanity, and LED recessed lighting