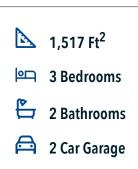

## Some images shown may be from a previously built Stylecraft home of similar design. Actual options, colors, and selections may vary. Contact us for details!

A popular choice among families seeking large gathering spaces and ample storage, the 1514 offers luxury living with 3 bedrooms and 2 baths. This beautiful home features large secondary bedrooms with walk-in closets. Open living, dining and kitchen provides abundant space, without all of the cost. Picture yourself washing your dishes as you look out your window as your children play after dinner. The primary bedroom suite is fit for a king-sized bed, and features a large walk-in closet.