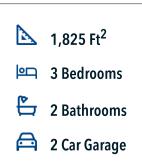

## 239 Shoreview Drive CONROE, TX 77303

The Lakes at Crockett Martin Community

If charm and elegance are what you're looking for – Welcome home! A favorite of many, the 1818 has several features that make it stand out from the rest. From the moment you see the exterior, you're captivated. Interior features include dual living areas to use as you choose, a large kitchen with granite-topped island that is open through the dining and living room, stunning windows flowing with natural light, an optional study alcove, and a spacious primary suite.