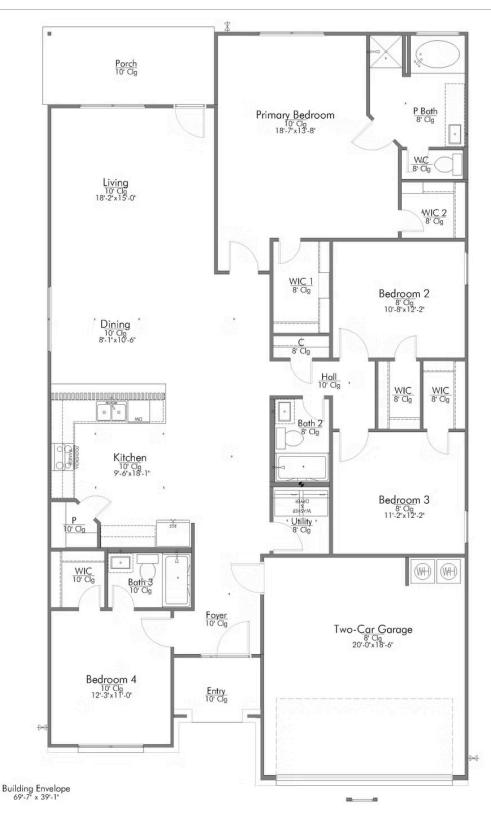

This 4 bedroom, 3 bath home is exactly what you've been looking for. Featuring a secondary bedroom suite, it's the perfect home for a multi-generational family, those looking for a private space for guests, or added privacy for one of your children. With walk-in closets in every bedroom and dual walk-in closets in the primary, you won't run out of storage space. Walk into your open concept living area, where you'll have more than enough room to cuddle up or host all of your friends and family.