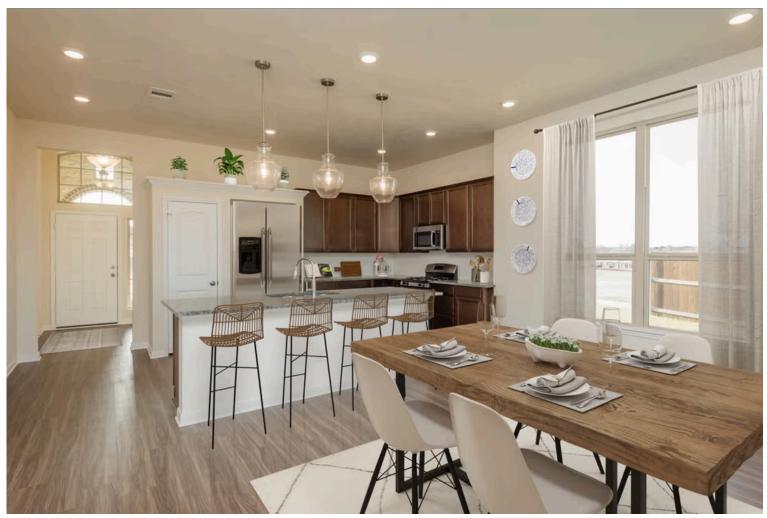

## Some images shown may be from a previously built Stylecraft home of similar design. Actual options, colors, and selections may vary. Contact us for details!

If charm and elegance are what you're looking for - Welcome home! A favorite of many, the 1818 has several features that make it stand out from the rest. From the moment you see the exterior, you're captivated. Interior features include dual living areas to use as you choose, a large kitchen with granite-topped island that is open through the dining and living room, stunning windows flowing with natural light, an optional study alcove, and a spacious primary suite.