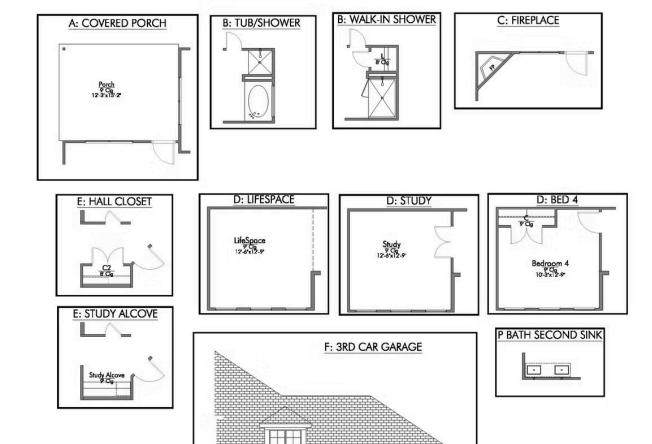

Garage

Some images shown may be from a previously built Stylecraft home of similar design. Actual options, colors, and selections may vary. Contact us for details!

If charm and elegance are what you're looking for – Welcome home! A favorite of many, the 1818 has several features that make it stand out from the rest. From the moment your eyes catch the stunning exterior, you're captivated. Interior features include dual living areas to use as you choose, a large kitchen with granite-topped island that is open through the dining and living room, stunning windows flowing with natural light, an optional study alcove, and a spacious primary suite. Stylecraft's selections round out everything that make this floor plan so special.