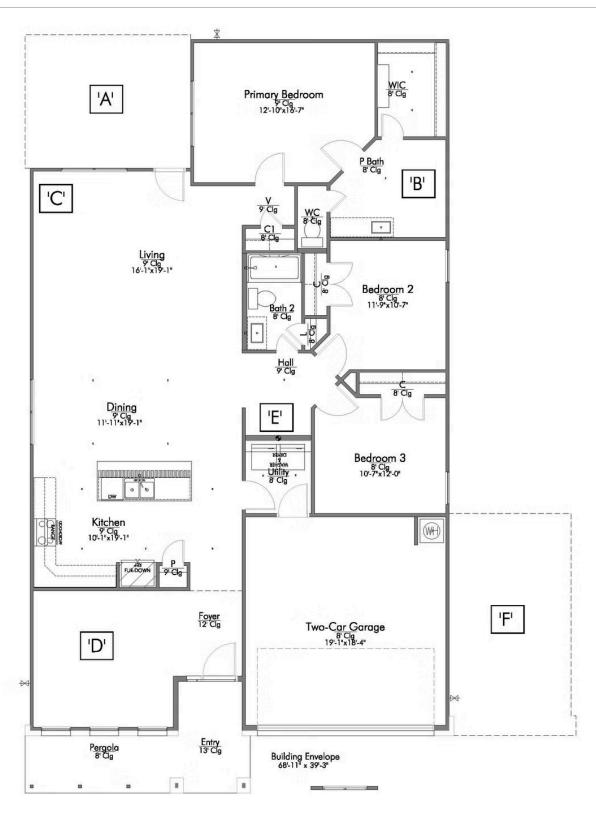

Garage

Some images shown may be from a previously built Stylecraft home of similar design. Actual options, colors, and selections may vary. Contact us for details!

If charm and elegance are what you're looking for – Welcome home! A favorite of many, the 1818 has several features that make it stand out from the rest. From the moment your eyes catch the stunning exterior, you're captivated. Interior features include dual living areas to use as you choose, a large kitchen with granite-topped island that is open through the dining and living room, stunning windows flowing with natural light, an optional study alcove, and a spacious primary suite. Stylecraft's selections round out everything that make this floor plan so special.