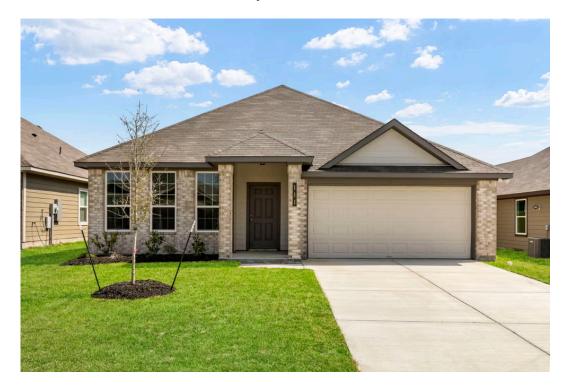

Garage

Some images shown may be from a previously built Stylecraft home of similar design. Actual options, colors, and selections may vary. Contact us for details!

If charm and elegance are what you're looking for – Welcome home! A favorite of many, the 1818 has several features that make it stand out from the rest. From the moment your eyes catch the stunning exterior, you're captivated. Interior features include dual living areas to use as you choose, a large kitchen with granite-topped island that is open through the dining and living room, stunning windows flowing with natural light, an optional study alcove, and a spacious primary suite. Stylecraft's selections round out everything that make this floor plan so special.