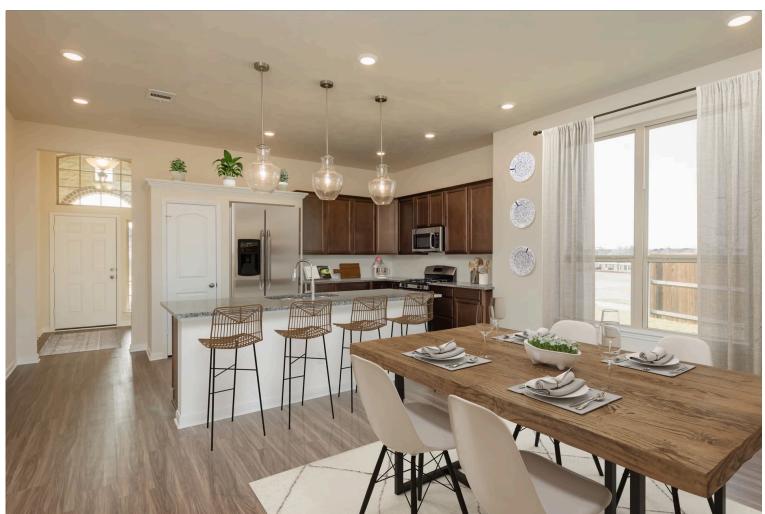

Garage

Some images shown may be from a previously built Stylecraft home of similar design. Actual options, colors, and selections may vary. Contact us for details!

If charm and elegance are what you're looking for – Welcome home! A favorite of many, the 1818 has several features that make it stand out from the rest. From the moment your eyes catch the stunning exterior, you're captivated. Interior features include dual living areas to use as you choose, a large kitchen with granite-topped island that is open through the dining and living room, stunning windows flowing with natural light, an optional study alcove, and a spacious primary suite. Stylecraft's selections round out everything that make this floor plan so special.