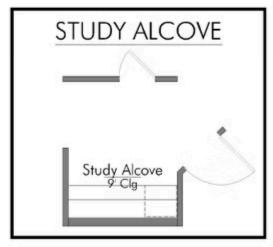

Additional options included: Stainless steel appliances, two exterior coach lights, kitchen is prewired for pendant lighting, a dual primary bathroom vanity, and an upgraded primary bathroom vanity