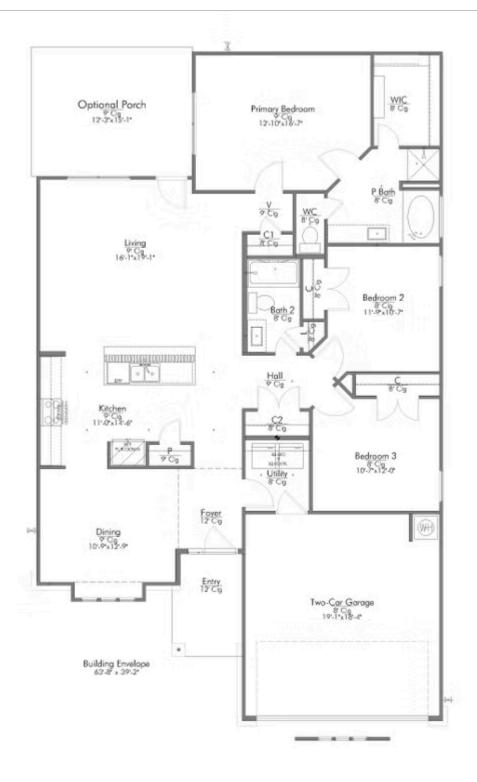

Some images shown may be from a previously built Stylecraft home of similar design. Actual options, colors, and selections may vary. Contact us for details!

This charming 3 bedroom, 2 bath home is known for its intelligent use of space and now features an even more open living area. The large kitchen granite-topped island opens up to your living room to provide a cozy flow throughout the home. Your dining room features the most charming front window you'll ever see, which is accented by a gorgeous front elevation. Featuring large walk-in closets, luxury flooring, and volume ceilings – the 1613 certainly delivers when it comes to affordable luxury.

Additional options included: Stainless steel appliances, two exterior coach lights, kitchen is prewired for pendant lighting, a dual primary bathroom vanity, and an upgraded primary bathroom vanity