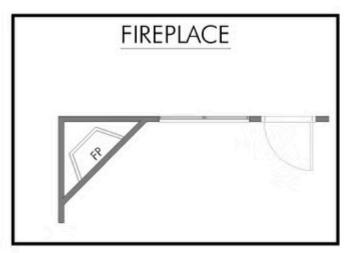

Additional options included: Stainless steel appliances, two exterior coach lights, kitchen is prewired for pendant lighting, a dual primary bathroom vanity, and an upgraded primary bathroom vanity