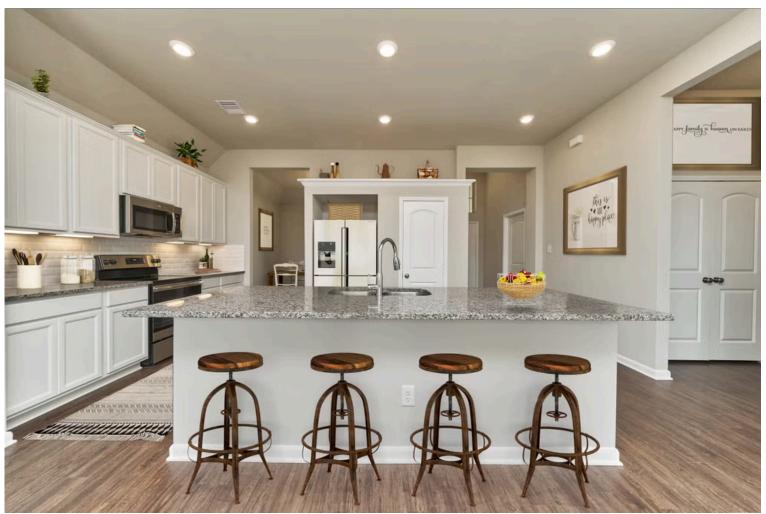

Some images shown may be from a previously built Stylecraft home of similar design. Actual options, colors, and selections may vary. Contact us for details!

This charming 3 bedroom, 2 bath home is known for its intelligent use of space and now features an even more open living area. The large kitchen granite-topped island opens up to your living room to provide a cozy flow throughout the home. Your dining room features the most charming front window you'll ever see, which is accented by a gorgeous front elevation. Featuring large walk-in closets, luxury flooring, and volume ceilings – the 1613 certainly delivers when it comes to affordable luxury.

Additional options included: Stainless steel appliances, two exterior coach lights, kitchen is prewired for pendant lighting, a dual primary bathroom vanity, and an upgraded primary bathroom vanity