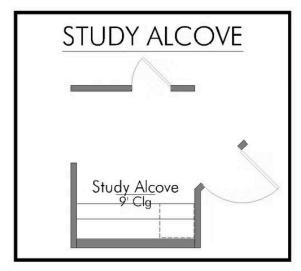

wn may be from a previously built Stylecraft home of similar design. Actual options, colors, and selections may vary. Contact us for details!

Our most popular floor plan! This charming 3 bedroom, 2 bath home is known for its intelligent use of space and now features an even more open living area. The large kitchen granite-topped island opens up to your living room to provide a cozy flow throughout the home. Your dining room features the most charming front window you'll ever see, which is accented by your gorgeous front elevation. Featuring large walk-in closets, luxury flooring, and volume ceilings – the 1613 certainly delivers when it comes to affordable luxury.





## The 1613 The Lakes at Crockett Martin Community











### The 1613 The Lakes at Crockett Martin Community















In continuous effort by Stylecraft Builders to improve the quality of your home, we reserve the right to change features, prices, plans and specifications without notice. Floorplans and elevation renderings are artists' conceptiions only. Significant changes may be made during or after the construction of the model homes. Stylecraft Builders reserves the right to modify, relocate or eliminate any or all of the features, specifications, plan utilities, design or shape thereof, all without notice or obligations to any purchaser. Price range reflects base price only. Location premiums will be charged for certain locations and are not included in the base price of the home. Additional association fees may apply. Other fees may also apply. Amenities are proposed and planned or may be un