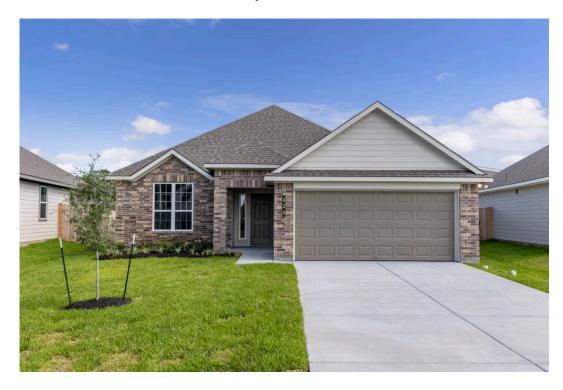

Some images shown may be from a previously built Stylecraft home of similar design. Actual options, colors, and selections may vary. Contact us for details!

Our most popular floor plan! This charming 3 bedroom, 2 bath home is known for its intelligent use of space and now features an even more open living area. The large kitchen granite-topped island opens up to your living room to provide a cozy flow throughout the home. Your dining room features the most charming front window you'll ever see, which is accented by your gorgeous front elevation. Featuring large walk-in closets, luxury flooring, and volume ceilings – the 1613 certainly delivers when it comes to affordable luxury.