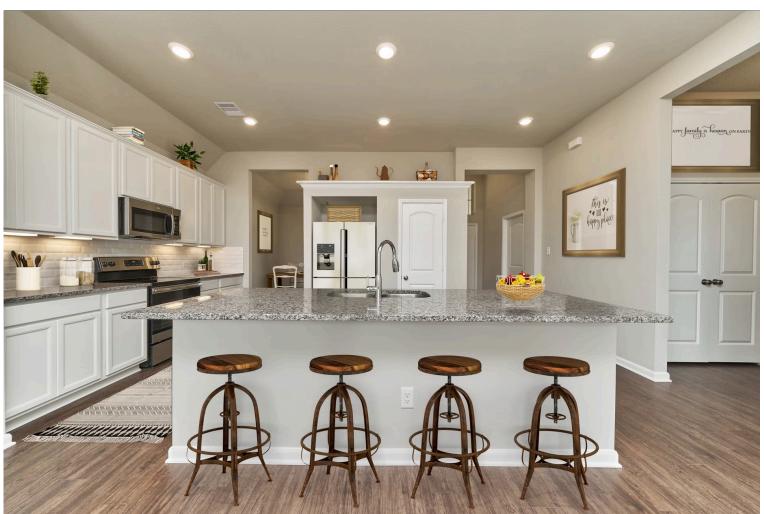

Some images shown may be from a previously built Stylecraft home of similar design. Actual options, colors, and selections may vary. Contact us for details!

Our most popular floor plan! This charming 3 bedroom, 2 bath home is known for its intelligent use of space and now features an even more open living area. The large kitchen granite-topped island opens up to your living room to provide a cozy flow throughout the home. Your dining room features the most charming front window you'll ever see, which is accented by your gorgeous front elevation. Featuring large walk-in closets, luxury flooring, and volume ceilings – the 1613 certainly delivers when it comes to affordable luxury.