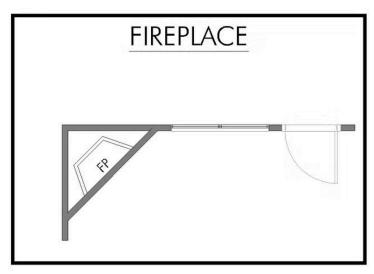

hown may be from a previously built Stylecraft home of similar design. Actual options, colors, and selections may vary. Contact us for details!

Our most popular floor plan! This charming 3 bedroom, 2 bath home is known for its intelligent use of space and now features an even more open living area. The large kitchen granite-topped island opens up to your living room to provide a cozy flow throughout the home. Your dining room features the most charming front window you'll ever see, which is accented by your gorgeous front elevation. Featuring large walk-in closets, luxury flooring, and volume ceilings – the 1613 certainly delivers when it comes to affordable luxury.





## The 1613 The Lakes at Crockett Martin Community











### The 1613 The Lakes at Crockett Martin Community















In continuous effort by Stylecraft Builders to improve the quality of your home, we reserve the right to change features, prices, plans and specifications without notice. Floorplans and elevation renderings are artists' conceptiions only. Significant changes may be made during or after the construction of the model homes. Stylecraft Builders reserves the right to modify, relocate or eliminate any or all of the features, specifications, plan utilities, design or shape thereof, all without notice or obligations to any purchaser. Price range reflects base price only. Location premiums will be charged for certain locations and are not included in the base price of the home. Additional association fees may apply. Other fees may also apply. Amenities are proposed and planned or may be