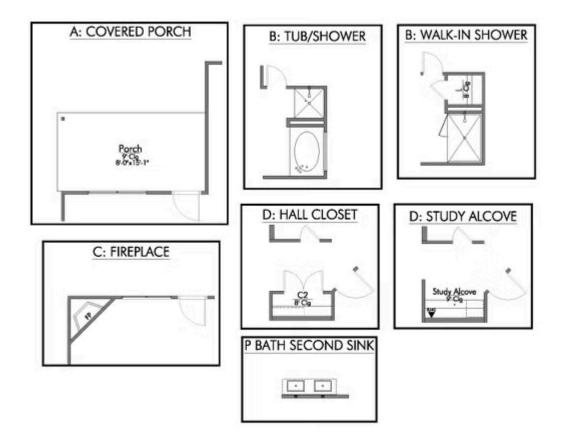

Some images shown may be from a previously built Stylecraft home of similar design. Actual options, colors, and selections may vary. Contact us for details!

Upon entering this exceptional floor plan, immediately greeted with a formal dining room. Walking into the open-concept kitchen and living room, you'll be stunned by the amount of space you have to gather. This three bedroom, two bath home has perfectly placed windows in the living room, primary bedroom, and dining room, crafting a home that is filled with natural light and charm. Granite countertops throughout and a large walk-in primary closet top it all off and make this home exceptional.

## **528 Shoreview Drive**

CONROE, TX 77303