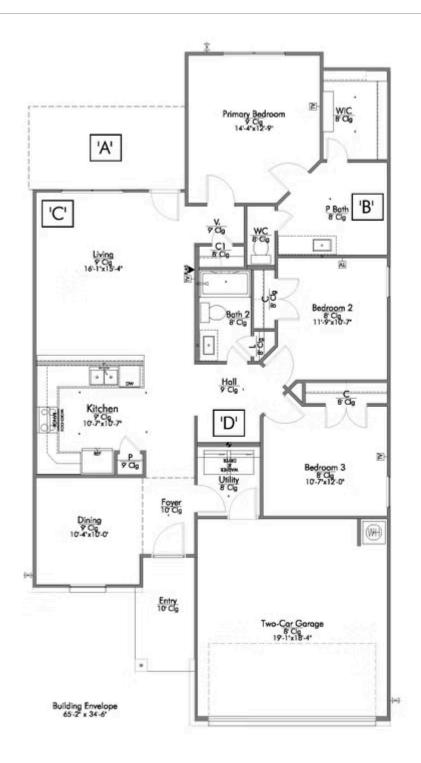

Some images shown may be from a previously built Stylecraft home of similar design. Actual options, colors, and selections may vary. Contact us for details!

Upon entering this exceptional floor plan, immediately greeted with a formal dining room. Walking into the open-concept kitchen and living room, you'll be stunned by the amount of space you have to gather. This three bedroom, two bath home has perfectly placed windows in the living room, primary bedroom, and dining room, crafting a home that is filled with natural light and charm. Granite countertops throughout and a large walk-in primary closet top it all off and make this home exceptional.

## **528 Shoreview Drive**

CONROE, TX 77303