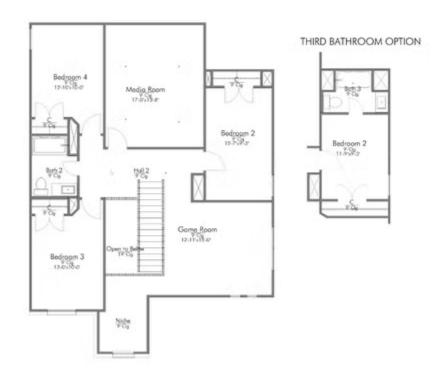

# S-2516 Ladera Creek Community

### 2ND FLOOR PLAN

New and improved! Walk into perfection in this spacious, welcoming floor plan! With a formal study, new open kitchen layout, formal dining area, and living room that flow together seamlessly, this floor plan is sure to please those looking for the ideal family home! The 2516 offers a large media room for kids and adults alike. Our favorite feature is a little surprise that's on the second story of the home that you'll just have to see for yourself.