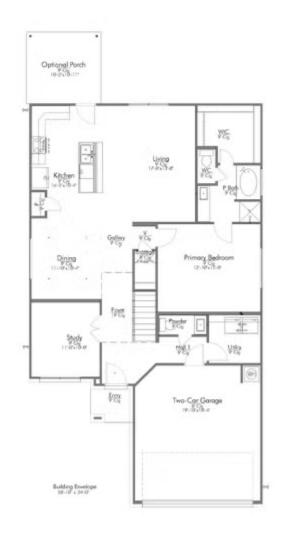

# S-2516 Ladera Creek Community

### 1ST FLOOR PLAN

New and improved! Walk into perfection in this spacious, welcoming floor plan! With a formal study, new open kitchen layout, formal dining area, and living room that flow together seamlessly, this floor plan is sure to please those looking for the ideal family home! The 2516 offers a large media room for kids and adults alike. Our favorite feature is a little surprise that's on the second story of the home that you'll just have to see for yourself.