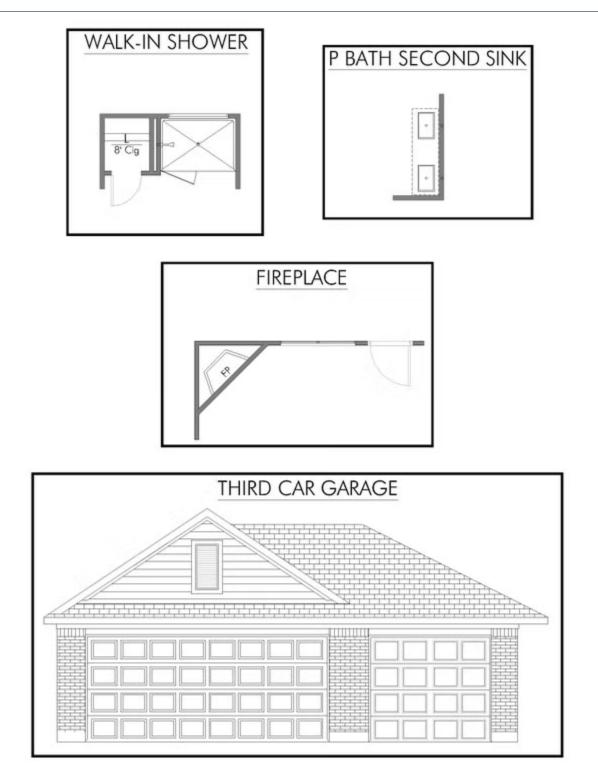

## Some images shown may be from a previously built Stylecraft home of similar design. Actual options, colors, and selections may vary. Contact us for details!

This 4 bedroom, 3 bath home is exactly what you've been looking for. It's the perfect home for a multi-generational family, those looking for a private space for guests, or added privacy for one of your children. With walk-in closets in every bedroom and dual walk-in closets in the primary, you won't run out of storage space. Walk into your open concept living area, where you'll have more than enough room to cuddle up or host all of your friends and family.