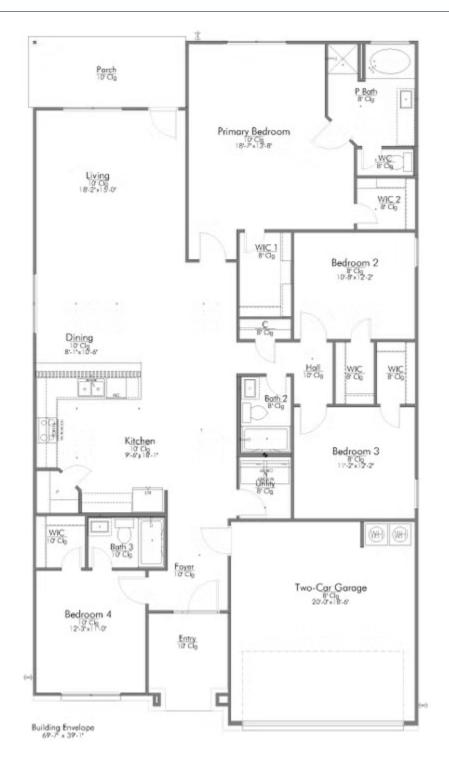

## Some images shown may be from a previously built Stylecraft home of similar design. Actual options, colors, and selections may vary. Contact us for details!

This 4 bedroom, 3 bath home is exactly what you've been looking for. It's the perfect home for a multi-generational family, those looking for a private space for guests, or added privacy for one of your children. With walk-in closets in every bedroom and dual walk-in closets in the primary, you won't run out of storage space. Walk into your open concept living area, where you'll have more than enough room to cuddle up or host all of your friends and family.