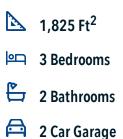

## 3061 Pampaneria Drive CONROE, TX 77301

Ladera Creek Community

PRICE: **\$299,700** 

## Some images shown may be from a previously built Stylecraft home of similar design. Actual options, colors, and selections may vary. Contact us for details!

If charm and elegance are what you're looking for – Welcome home! A favorite of many, the 1818 has several features that make it stand out from the rest. From the moment you see the exterior, you're captivated. Interior features include dual living areas to use as you choose, a large kitchen with granite-topped island that is open through the dining and living room, stunning windows flowing with natural light, an optional study alcove, and a spacious primary suite.