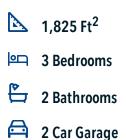

## 3021 Pampaneria Drive CONROE, TX 77301

Ladera Creek Community

PRICE: \$296,500

## Some images shown may be from a previously built Stylecraft home of similar design. Actual options, colors, and selections may vary. Contact us for details!

If charm and elegance are what you're looking for - Welcome home! A favorite of many, the 1818 has several features that make it stand out from the rest. From the moment you see the exterior, you're captivated. Interior features include dual living areas to use as you choose, a large kitchen with granite-topped island that is open through the dining and living room, stunning windows flowing with natural light, an optional study alcove, and a spacious primary suite.