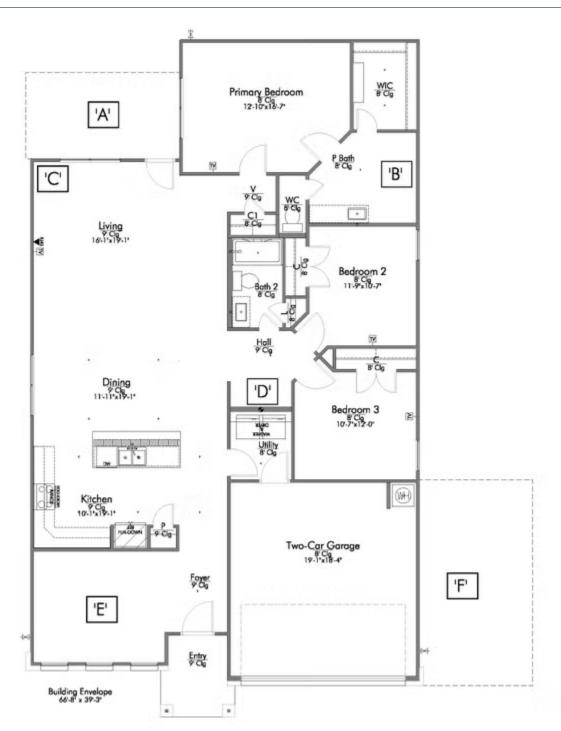

## Some images shown may be from a previously built Stylecraft home of similar design. Actual options, colors, and selections may vary. Contact us for details!

If charm and elegance are what you're looking for – Welcome home! A favorite of many, the 1818 has several features that make it stand out from the rest. From the moment you see the exterior, you're captivated. Interior features include dual living areas to use as you choose, a large kitchen with granite-topped island that is open through the dining and living room, stunning windows flowing with natural light, an optional study alcove, and a spacious primary suite.