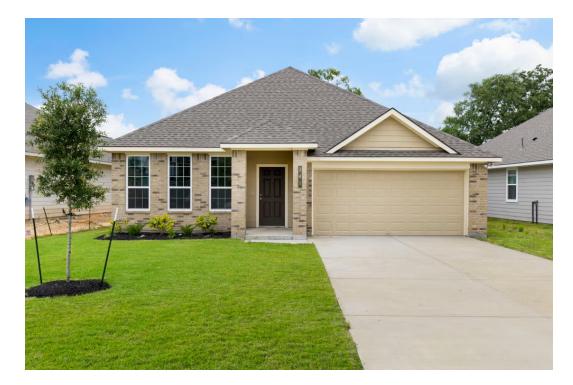

## Some images shown may be from a previously built Stylecraft home of similar design. Actual options, colors, and selections may vary. Contact us for details!

If charm and elegance are what you're looking for – Welcome home! A favorite of many, the 1818 has several features that make it stand out from the rest. From the moment you see the exterior, you're captivated. Interior features include dual living areas to use as you choose, a large kitchen with granite-topped island that is open through the dining and living room, stunning windows flowing with natural light, an optional study alcove, and a spacious primary suite.