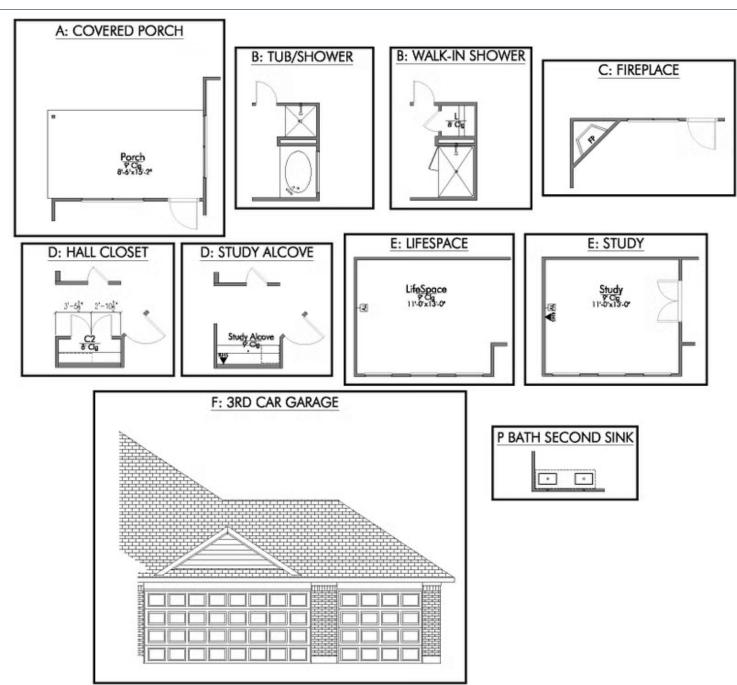

## Some images shown may be from a previously built Stylecraft home of similar design. Actual options, colors, and selections may vary. Contact us for details!

If charm and elegance are what you're looking for – Welcome home! A favorite of many, the 1818 has several features that make it stand out from the rest. From the moment you see the exterior, you're captivated. Interior features include dual living areas to use as you choose, a large kitchen with granite-topped island that is open through the dining and living room, stunning windows flowing with natural light, an optional study alcove, and a spacious primary suite.