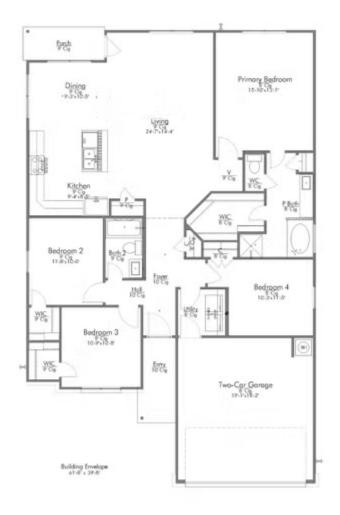

## 3017 Pampaneria Drive CONROE, TX 77301

**Ladera Creek Community** 

PRICE:

\$288,600

1,666 Ft<sup>2</sup>

4 Bedrooms

2 Bathrooms

2 Car Garage

Some images shown may be from a previously built Stylecraft home of similar design. Actual options, colors, and selections may vary. Contact us for details!

This four-bedroom, two bath home is a great option for those looking for more bedrooms without a second story! You won't believe your eyes as you walk into the great space that is the open concept living room, dining room, and kitchen. With all of its wonderful features, to include walk-in closets, granite countertops, and corner kitchen with island, you are sure to love this home!