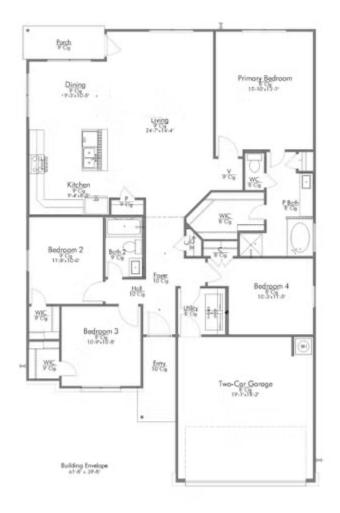

## **Ladera Creek Community**

PRICE FROM:

\$287,900

1,666 Ft<sup>2</sup>

4 Bedrooms

2 Bathrooms

2 Car Garage

Some images shown may be from a previously built Stylecraft home of similar design. Actual options, colors, and selections may vary. Contact us for details!

This four-bedroom, two bath home is a great option for those looking for more bedrooms without a second story! You won't believe your eyes as you walk into the great space that is the open concept living room, dining room, and kitchen. With all of its wonderful features, to include walk-in closets, granite countertops, and corner kitchen with island, you are sure to love this home!