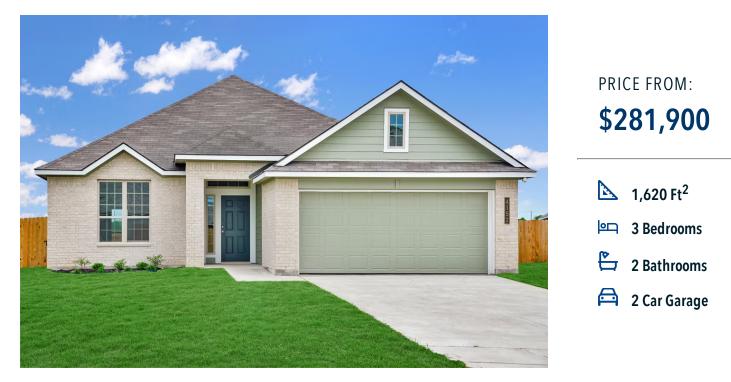

S-1613 Ladera Creek Community

## Some images shown may be from a previously built Stylecraft home of similar design. Actual options, colors, and selections may vary. Contact us for details!

This charming 3 bedroom, 2 bath home is known for its intelligent use of space and now features an even more open living area. The large kitchen granite-topped island opens up to your living room to provide a cozy flow throughout the home. Your dining room features the most charming front window you'll ever see, which is accented by a gorgeous front elevation. Featuring large walk-in closets, luxury flooring, and volume ceilings – the 1613 certainly delivers when it comes to affordable luxury.