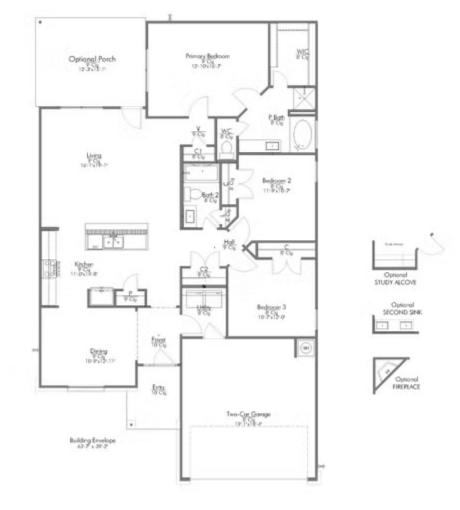

S-1613 Ladera Creek Community

## Some images shown may be from a previously built Stylecraft home of similar design. Actual options, colors, and selections may vary. Contact us for details!

This charming 3 bedroom, 2 bath home is known for its intelligent use of space and now features an even more open living area. The large kitchen granite-topped island opens up to your living room to provide a cozy flow throughout the home. Your dining room features the most charming front window you'll ever see, which is accented by a gorgeous front elevation. Featuring large walk-in closets, luxury flooring, and volume ceilings – the 1613 certainly delivers when it comes to affordable luxury.