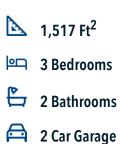

A popular choice among families seeking large gathering spaces and ample storage, the 1514 offers luxury living with 3 bedrooms and 2 baths. This beautiful home features large secondary bedrooms with walk-in closets. Open living, dining and kitchen provides abundant space, without all of the cost. Picture yourself washing your dishes as you look out your window as your children play after dinner. The primary bedroom suite is fit for a king-sized bed, and features a large walk-in closet.