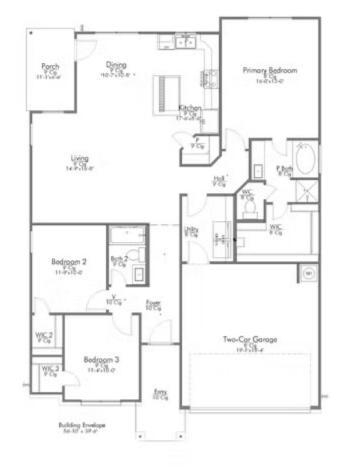

## **Ladera Creek Community**

PRICE FROM:

\$278,900

1,517 Ft<sup>2</sup>

□ 3 Bedrooms

2 Bathrooms

2 Car Garage

Some images shown may be from a previously built Stylecraft home of similar design. Actual options, colors, and selections may vary. Contact us for details!

A popular choice among families seeking large gathering spaces and ample storage, the 1514 offers luxury living with 3 bedrooms and 2 baths. This beautiful home features large secondary bedrooms with walk-in closets. Open living, dining and kitchen provides abundant space, without all of the cost. Picture yourself washing your dishes as you look out your window as your children play after dinner. The primary bedroom suite is fit for a king-sized bed, and features a large walk-in closet.