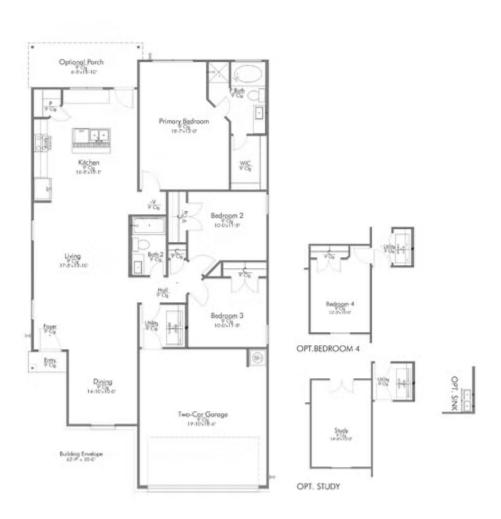

Some images shown may be from a previously built Stylecraft home of similar design. Actual options, colors, and selections may vary. Contact us for details!

If you're wanting options and flexibility, this floor plan is exactly what you're looking for! This beautiful 3 bedroom, 2 bath home is thoughtfully designed to have three different options for the front room: a formal dining room, study, or 4th bedroom. You'll absolutely love the way the kitchen seamlessly flows into the living room, giving you ample space to gather with your family. From the luxuriously large primary bedroom with seating area, to the exquisite selections Stylecraft offers, you are guaranteed to love this home!