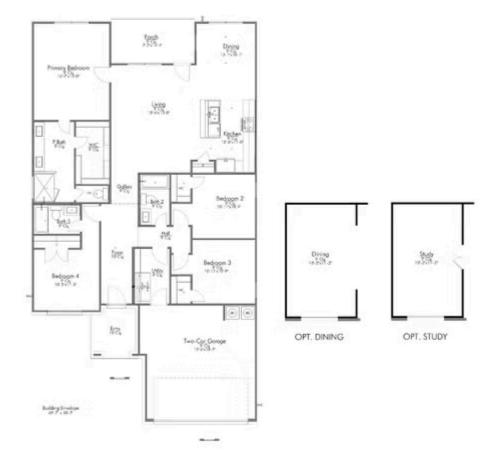

The definition of personal elegance, the 1846 is one of our most warm and welcoming floor plans. We love the newly-expanded open concept kitchen, living room, and breakfast area, and how you can choose between having a study, dining room, or 4th bedroom. The primary bedroom is incredibly spacious, with a large walk-in closet, private shower, and garden tub. With more options to personalize through our gorgeous interior and exterior selections, you'll never feel more at home.

Additional options included: Decorative tile backsplash, single basin kitchen sink, and painted cabinets throughout

Some images shown may be from a previously built Stylecraft home of similar design. Actual options, colors, and selections may vary. Contact us for details!