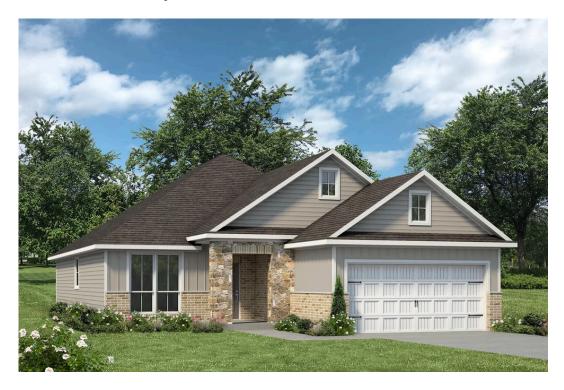

## 3321 Rolling View Court CONROE, TX 77301

**Ladera Creek Community** 

PRICE:

\$329,900

1,902 Ft<sup>2</sup>

4 Bedrooms

2 Bathrooms

🔁 2 Car Garage

The definition of personal elegance, the 1846 is one of our most warm and welcoming floor plans. We love the newly-expanded open concept kitchen, living room, and breakfast area, and how you can choose between having a study, dining room, or 4th bedroom. The primary bedroom is incredibly spacious, with a large walk-in closet, private shower, and garden tub. With more options to personalize through our gorgeous interior and exterior selections, you'll never feel more at home.