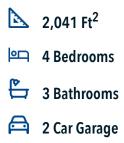

## Some images shown may be from a previously built Stylecraft home of similar design. Actual options, colors, and selections may vary. Contact us for details!

This 4 bedroom, 3 bath home is exactly what you've been looking for. It's the perfect home for a multi-generational family, those looking for a private space for guests, or added privacy for one of your children. With walk-in closets in every bedroom and dual walk-in closets in the primary, you won't run out of storage space. Walk into your open concept living area, where you'll have more than enough room to cuddle up or host all of your friends and family.