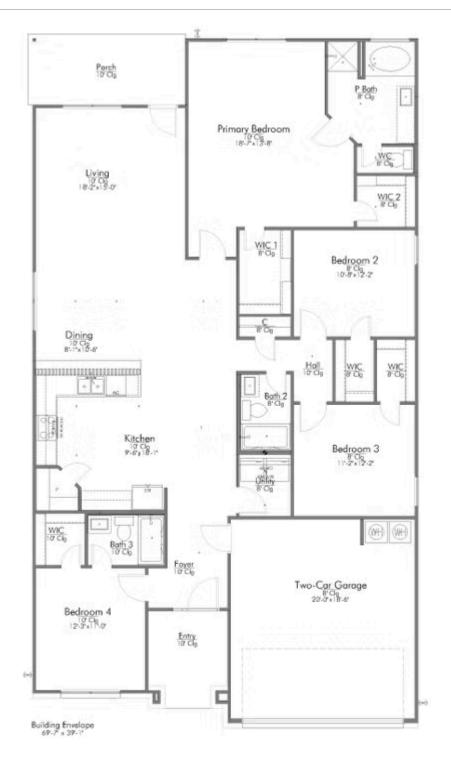

## Some images shown may be from a previously built Stylecraft home of similar design. Actual options, colors, and selections may vary. Contact us for details!

This 4 bedroom, 3 bath home is exactly what you've been looking for. It's the perfect home for a multi-generational family, those looking for a private space for guests, or added privacy for one of your children. With walk-in closets in every bedroom and dual walk-in closets in the primary, you won't run out of storage space. Walk into your open concept living area, where you'll have more than enough room to cuddle up or host all of your friends and family.