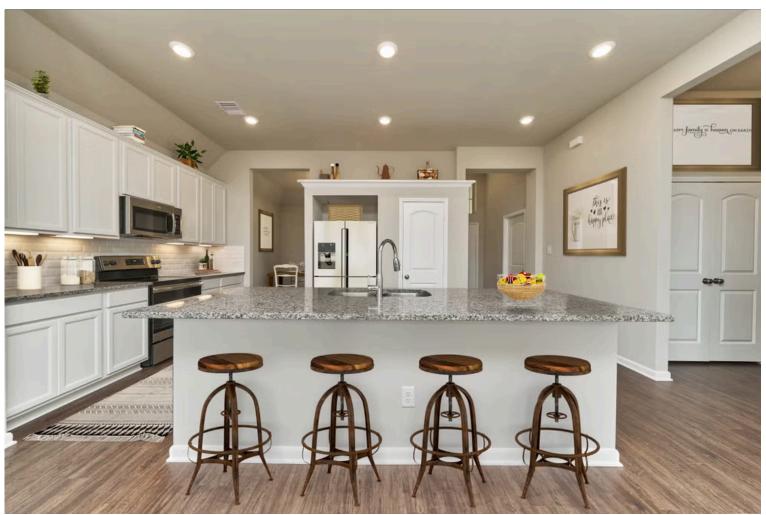

2 Car Garage

Our most popular floor plan! This charming 3 bedroom, 2 bath home is known for its intelligent use of space and now features an even more open living area. The large kitchen granite-topped island opens up to your living room to provide a cozy flow throughout the home. Your dining room features the most charming front window you'll ever see, which is accented by your gorgeous front elevation. Featuring large walk-in closets, luxury flooring, and volume ceilings – the 1613 certainly delivers when it comes to affordable luxury.

Additional options included: Additional LED recessed lighting, a decorative tile backsplash, a dual primary bathroom vanity, a single basin kitchen sink, and painted cabinets throughout