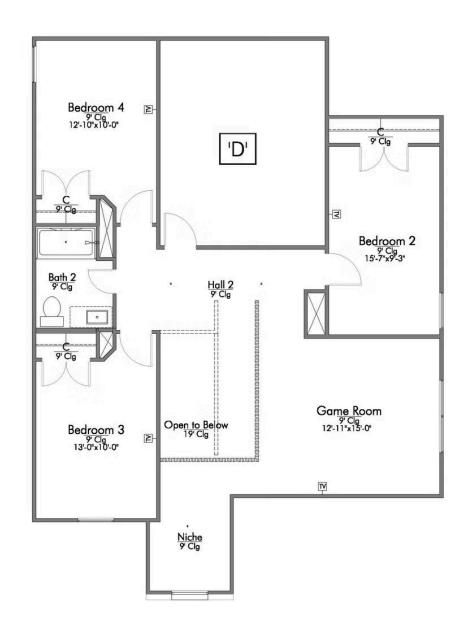

Garage

Some images shown may be from a previously built Stylecraft home of similar design. Actual options, colors, and selections may vary. Contact us for details!

New and improved! Walk into perfection in this spacious, welcoming floor plan! With a formal study, new open kitchen layout, formal dining area, and living room that flow together seamlessly, this floor plan is sure to please those looking for the ideal family home! Our favorite feature is a little surprise that's on the second story of the home that you'll just have to see for yourself.