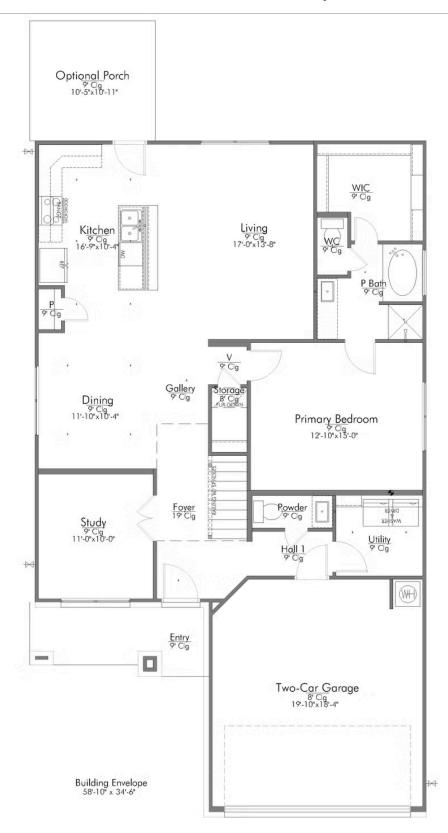

Garage

Some images shown may be from a previously built Stylecraft home of similar design. Actual options, colors, and selections may vary. Contact us for details!

New and improved! Walk into perfection in this spacious, welcoming floor plan! With a formal study, new open kitchen layout, formal dining area, and living room that flow together seamlessly, this floor plan is sure to please those looking for the ideal family home! Our favorite feature is a little surprise that's on the second story of the home that you'll just have to see for yourself.