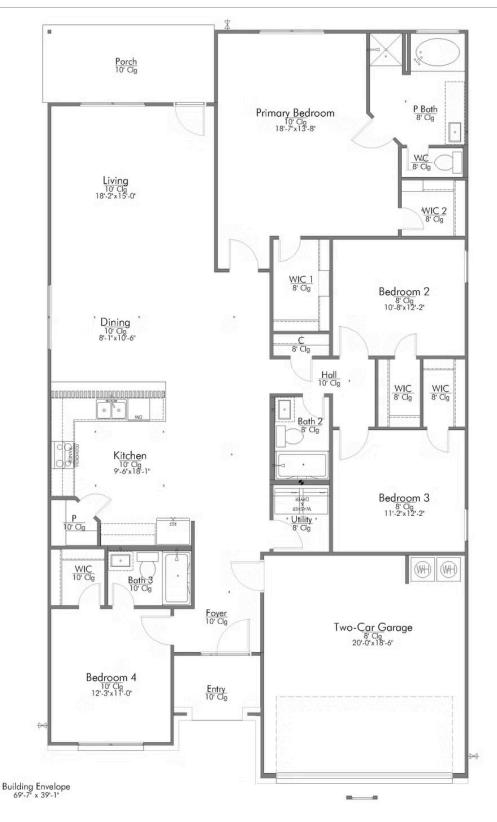

Some images shown may be from a previously built Stylecraft home of similar design. Actual options, colors, and selections may vary. Contact us for details!

This 4 bedroom, 3 bath home is exactly what you've been looking for. Featuring a secondary bedroom suite, it's the perfect home for a multi-generational family, those looking for a private space for guests, or added privacy for one of your children. With walk-in closets in every bedroom and dual walk-in closets in the primary, you won't run out of storage space. Walk into your open concept living area, where you'll have more than enough room to cuddle up or host all of your friends and family.