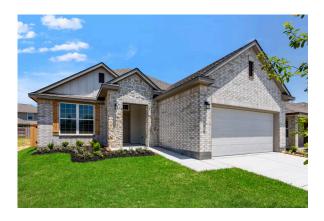

# 2835 Paradise Ridge Way CONROE, TX 77301

**Ladera Creek Community** 

- 1,799 Ft<sup>2</sup>
- 4 Bedrooms
- 3 Bathrooms
- 2 Car Garage

The definition of personal elegance, the 1846 is one of our most warm and welcoming floor plans. We love the newly-expanded open concept kitchen, living room, and breakfast area, and how you can choose between having a study, dining room, or 4th bedroom. The primary bedroom is incredibly spacious, with a large walk-in closet, private shower, and garden tub. With more options to personalize through our gorgeous interior and exterior selections, you'll never feel more at home.