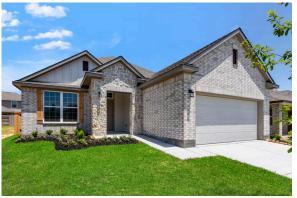

# 2835 Paradise Ridge Way CONROE, TX 77301

**Ladera Creek Community** 

- 1,799 Ft<sup>2</sup>
- 4 Bedrooms
- 3 Bathrooms
- 2 Car Garage

The definition of personal elegance, the 1846 is one of our most warm and welcoming floor plans. We love the newly-expanded open concept kitchen, living room, and breakfast area, and how you can choose between having a study, dining room, or 4th bedroom. The primary bedroom is incredibly spacious, with a large walk-in closet, private shower, and garden tub. With more options to personalize through our gorgeous interior and exterior selections, you'll never feel more at home.