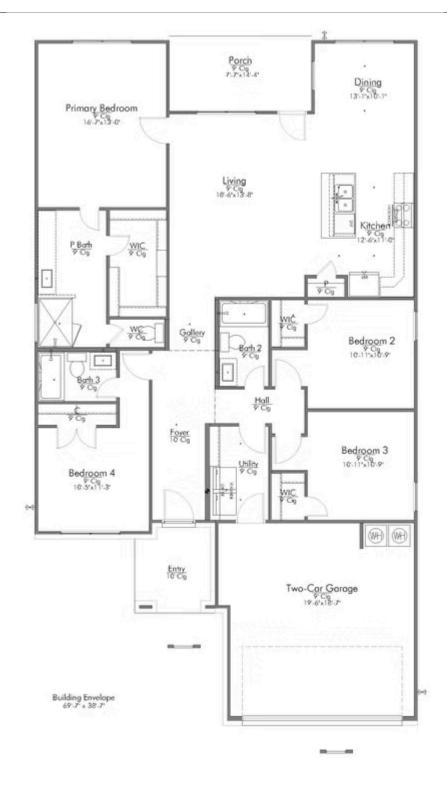

# 2835 Paradise Ridge Way CONROE, TX 77301

**Ladera Creek Community** 

- 1,799 Ft<sup>2</sup>
- 4 Bedrooms
- 3 Bathrooms
- 2 Car Garage

The definition of personal elegance, the 1846 is one of our most warm and welcoming floor plans. We love the newly-expanded open concept kitchen, living room, and breakfast area, and how you can choose between having a study, dining room, or 4th bedroom. The primary bedroom is incredibly spacious, with a large walk-in closet, private shower, and garden tub. With more options to personalize through our gorgeous interior and exterior selections, you'll never feel more at home.

Additional options included: under cabinet lighting, an exterior coach light, a single basin kitchen sink, a decorative tile backsplash, Level 2 granite countertops throughout, and integral miniblinds in the rear door