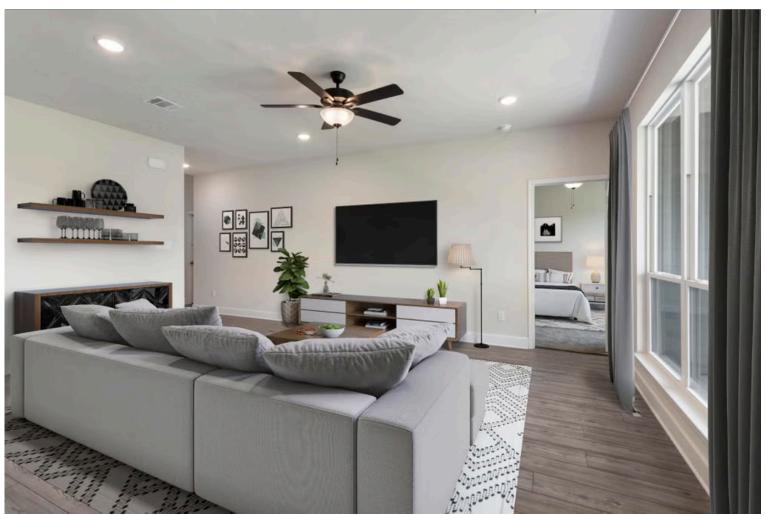

# 2835 Paradise Ridge Way CONROE, TX 77301

**Ladera Creek Community** 

- 1,799 Ft<sup>2</sup>
- 4 Bedrooms
- 3 Bathrooms
- 2 Car Garage

The definition of personal elegance, the 1846 is one of our most warm and welcoming floor plans. We love the newly-expanded open concept kitchen, living room, and breakfast area, and how you can choose between having a study, dining room, or 4th bedroom. The primary bedroom is incredibly spacious, with a large walk-in closet, private shower, and garden tub. With more options to personalize through our gorgeous interior and exterior selections, you'll never feel more at home.