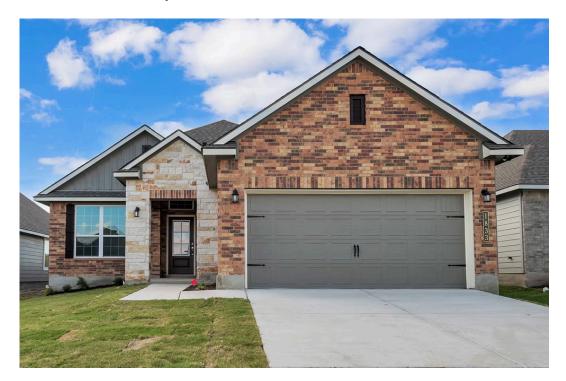

# 2835 Paradise Ridge Way CONROE, TX 77301

**Ladera Creek Community** 

- 1,799 Ft<sup>2</sup>
- 4 Bedrooms
- 3 Bathrooms
- 2 Car Garage

The definition of personal elegance, the 1846 is one of our most warm and welcoming floor plans. We love the newly-expanded open concept kitchen, living room, and breakfast area, and how you can choose between having a study, dining room, or 4th bedroom. The primary bedroom is incredibly spacious, with a large walk-in closet, private shower, and garden tub. With more options to personalize through our gorgeous interior and exterior selections, you'll never feel more at home.