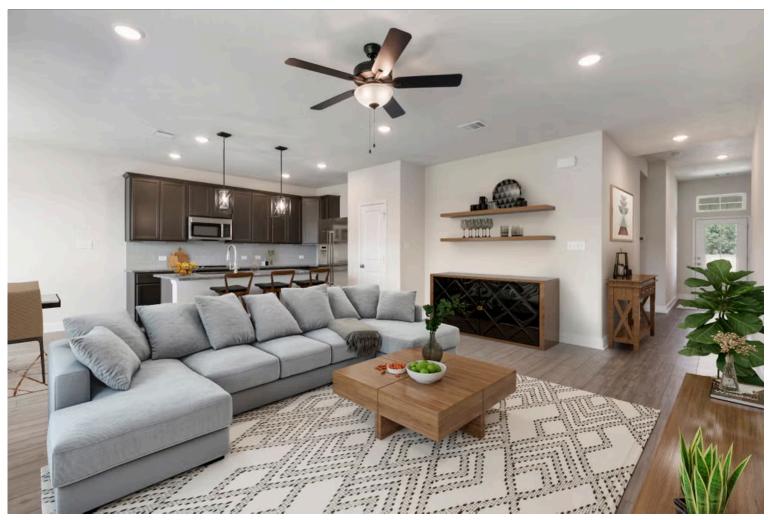

# 2835 Paradise Ridge Way CONROE, TX 77301

**Ladera Creek Community** 

- 1,799 Ft<sup>2</sup>
- 4 Bedrooms
- 3 Bathrooms
- 2 Car Garage

The definition of personal elegance, the 1846 is one of our most warm and welcoming floor plans. We love the newly-expanded open concept kitchen, living room, and breakfast area, and how you can choose between having a study, dining room, or 4th bedroom. The primary bedroom is incredibly spacious, with a large walk-in closet, private shower, and garden tub. With more options to personalize through our gorgeous interior and exterior selections, you'll never feel more at home.

Additional options included: under cabinet lighting, an exterior coach light, a single basin kitchen sink, a decorative tile backsplash, Level 2 granite countertops throughout, and integral miniblinds in the rear door