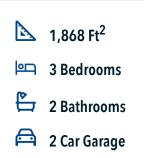

## 3341 Rolling View Court CONROE, TX 77301

Ladera Creek Community

If charm and elegance are what you're looking for – Welcome home? A ravious of the several features that make it stand out from the rest. From the moment your eyes catch the stunning exterior, you're captivated. Interior features include dual living areas to use as you choose, a large kitchen with granite-topped island that is open through the dining and living room, stunning windows flowing with natural light, an optional study alcove, and a spacious master suite. Stylecraft's selections round out everything that make this floor plan so special.