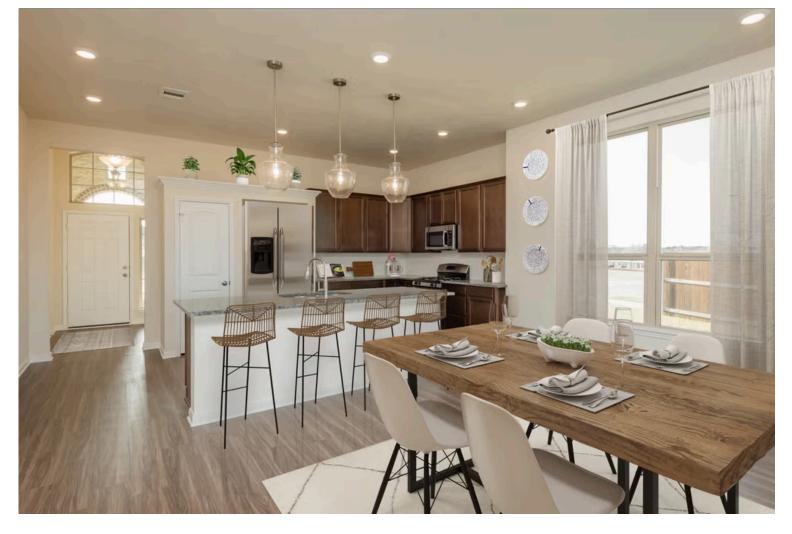

## 3341 Rolling View Court CONROE, TX 77301

Ladera Creek Community

If charm and elegance are what you're looking for – Welcome home? A ravious of the several features that make it stand out from the rest. From the moment your eyes catch the stunning exterior, you're captivated. Interior features include dual living areas to use as you choose, a large kitchen with granite-topped island that is open through the dining and living room, stunning windows flowing with natural light, an optional study alcove, and a spacious master suite. Stylecraft's selections round out everything that make this floor plan so special.

Additional option included: Stainless steel appliances!

Some images shown may be from a previously built Stylecraft home of similar design. Actual options, colors, and selections may vary. Contact us for details!